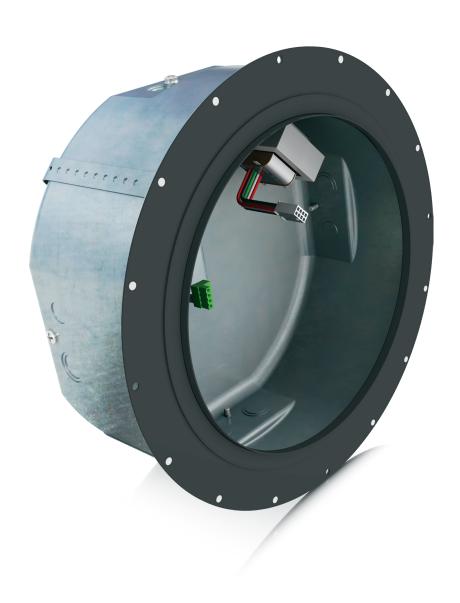

## CMS 803 PI 16 OHM BACKCAN

Back Can for CMS 803 PI Series Ceiling Loudspeakers (Pre-Install)

- Acoustically enhanced zinc plated steel back can for CMS 803 Pl series ceiling loudspeakers
- Designed for pre-installation in newly constructed non-suspended ceilings
- Back can and containment can be installed prior to completion of ceiling
- Low profile for ease of installation in shallow ceilings
- Flexible metal straps included to ensure secure fixing of back can
- Optional plaster ring to identify prewire location (available separately)
- Phoenix\* connectors for input and link output
- 10-Year Warranty Program\*
- Designed and engineered in the U.K.

The CMS 803 PI 16 OHM BACKCAN is an acoustically enhanced zinc plated steel back can designed for the pre-installation of CMS 803DC PI loudspeakers in newly constructed, non-suspended ceilings. Early installation of the low profile back can is fast and simple via the included flexible metal straps, and significantly reduces the amount of time required

for project finalisation. Phoenix\* connectors are provided for input and link output. Optional plaster (mud) rings are also available separately to identify pre-wiring locations.