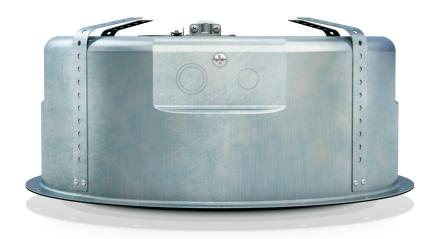

## CMS 803 PI 16 OHM BACKCAN

Back Can for CMS 803 PI Series Ceiling Loudspeakers (Pre-Install)

- Acoustically enhanced zinc plated steel back can for CMS 803 Pl series ceiling loudspeakers
- Designed for pre-installation in newly constructed non-suspended ceilings
- Back can and containment can be installed prior to completion of ceiling
- Low profile for ease of installation in shallow ceilings
- Flexible metal straps included to ensure secure fixing of back can
- Optional plaster ring to identify prewire location (available separately)
- Phoenix\* connectors for input and link output
- 10-Year Warranty Program\*
- Designed and engineered in the U.K.

The CMS 803 PI 16 OHM BACKCAN is an acoustically enhanced zinc plated steel back can designed for the pre-installation of CMS 803DC PI loudspeakers in newly constructed, non-suspended ceilings. Early installation of the low profile back can is fast and simple via the included flexible metal straps, and significantly reduces the amount of time required

for project finalisation. Phoenix\* connectors are provided for input and link output. Optional plaster (mud) rings are also available separately to identify pre-wiring locations.