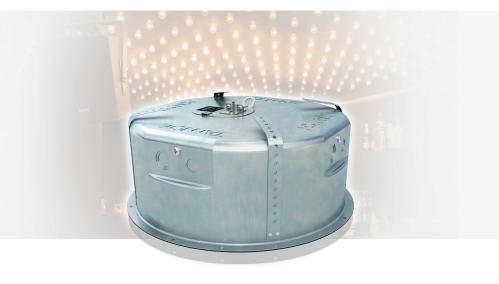

## CMS 803 PI 16 OHM BACKCAN

Back Can for CMS 803 PI Series Ceiling Loudspeakers (Pre-Install)

- Acoustically enhanced zinc plated steel back can for CMS 803 Pl series ceiling loudspeakers
- Designed for pre-installation in newly constructed non-suspended ceilings
- Back can and containment can be installed prior to completion of ceiling
- Low profile for ease of installation in shallow ceilings
- Flexible metal straps included to ensure secure fixing of back can
- Optional plaster ring to identify prewire location (available separately)
- Phoenix\* connectors for input and link output
- 10-Year Warranty Program\*
- Designed and engineered in the U.K.

The CMS 803 PI 16 OHM BACKCAN is an acoustically enhanced zinc plated steel back can designed for the pre-installation of CMS 803DC PI loudspeakers in newly constructed, non-suspended ceilings. Early installation of the low profile back can is fast and simple via the included flexible metal straps, and significantly reduces the amount of time required

for project finalisation. Phoenix\* connectors are provided for input and link output. Optional plaster (mud) rings are also available separately to identify pre-wiring locations.