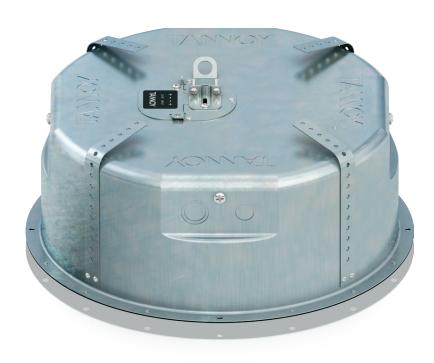

## CMS 803 PI 16 OHM BACKCAN

Back Can for CMS 803 PI Series Ceiling Loudspeakers (Pre-Install)

- Acoustically enhanced zinc plated steel back can for CMS 803 Pl series ceiling loudspeakers
- Designed for pre-installation in newly constructed non-suspended ceilings
- Back can and containment can be installed prior to completion of ceiling
- Low profile for ease of installation in shallow ceilings
- Flexible metal straps included to ensure secure fixing of back can
- Optional plaster ring to identify prewire location (available separately)
- Phoenix\* connectors for input and link output
- 10-Year Warranty Program\*
- Designed and engineered in the U.K.

The CMS 803 PI 16 OHM BACKCAN is an acoustically enhanced zinc plated steel back can designed for the pre-installation of CMS 803DC PI loudspeakers in newly constructed, non-suspended ceilings. Early installation of the low profile back can is fast and simple via the included flexible metal straps, and significantly reduces the amount of time required

for project finalisation. Phoenix\* connectors are provided for input and link output. Optional plaster (mud) rings are also available separately to identify pre-wiring locations.