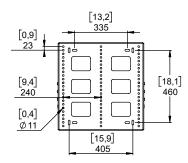

# Coupler ePS10 – eLS600



## **Contents:**



Weight: 11.5 kg / 25.3 lb



- Read this document before using.
- Keep this document.
- Observe all warnings and cautions.



#### **Dimensions**







# Warnings

Ensure that the mounting location and fasteners can support at least 4 times the weight of all the installed cabinets, auxiliary equipment and cables.

Use only the provided screws (thread lock coated) and accessories.

### **Assemby**

Remove the screws on both sides.



Place the assembly below the frame plate.

Fasten the M10x30 screws.

Pay attention to the mounting direction, see the mark on the top frame.



Remove the screws on both sides of ePS10.

Place ePS10, fasten with M10x20 and M6x25 screws.







- NEXO cannot accept responsibility for accidents caused by any factor other than defects in this product itself.
- Please check the web site nexo-sa.com for the latest update.



60128 PLAILLY - France

- Read this document before using.
- Keep this document.
- Obser