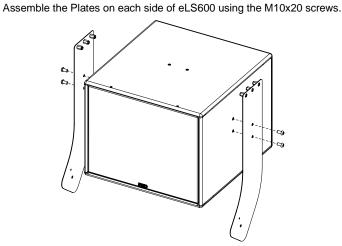

### **Assemby**

Remove the screws on both sides.

Place the assembly below the frame plate.

Fasten the M10x30 screws.

Pay attention to the mounting direction, see the mark on the top frame.

Remove the screws on both sides of ePS10.