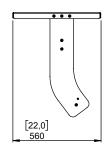

# Coupler ePS10 – eLS600



## **Contents:**



Weight: 11.5 kg / 25.3 lb



- Read this document before using.
- Keep this document.
- Observe all warnings and cautions.



#### **Dimensions**







# Warnings

Ensure that the mounting location and fasteners can support at least 4 times the weight of all the installed cabinets, auxiliary equipment and cables.

Use only the provided screws (thread lock coated) and accessories.

### **Assemby**

Remove the screws on both sides.



Place the assembly below the frame plate.

Fasten the M10x30 screws.

Pay attention to the mounting direction, see the mark on the top frame.



Remove the screws on both sides of ePS10.

Place ePS10, fasten with M10x20 and M6x25 screws.







- NEXO cannot accept responsibility for accidents caused by any factor other than defects in this product itself.
- Please check the web site nexo-sa.com for the latest update.



60128 PLAILLY - France

- Read this document before using.
- Keep this document.
- Obs