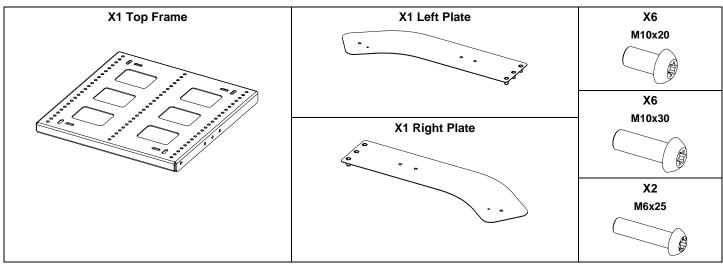

### **Assemby**

Remove the screws on both sides.

Place the assembly below the frame plate.

Fasten the M10x30 screws.

Pay attention to the mounting direction, see the mark on the top frame.

Remove the screws on both sides of ePS10.

Place ePS10, fasten with M10x20 and M6x25 screws.

- NEXO cannot accept responsibility for accidents caused by any factor other than defects in this product itself.
- Please check the web site nexo-sa.com for the latest update.