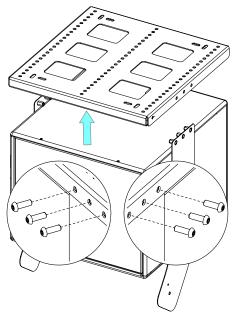

### **Assemby**

Remove the screws on both sides.

Place the assembly below the frame plate.

Fasten the M10x30 screws.

Pay attention to the mounting direction, see the mark on the top frame.

Remove the screws on both sides of ePS10.

Place ePS10, fasten with M10x20 and M6x25 screws.

- NEXO cannot accept responsibility for accidents caused by any factor other than defects in this product itself.
- Please check the web site nexo-sa.com for the latest update.