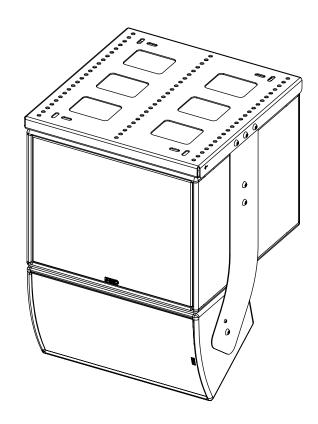

### **Assemby**

Remove the screws on both sides.

Place the assembly below the frame plate.

Fasten the M10x30 screws.

Pay attention to the mounting direction, see the mark on the top frame.

Remove the screws on both sides of ePS10.

Place ePS10, fasten with M10x20 and M6x25 screws.

- NEXO cannot accept responsibility for accidents caused by any factor other than defects in this product itself.
- Please check the web site nexo-sa.com for the latest update.