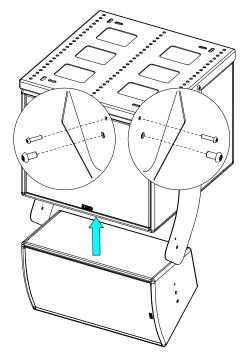

### **Assemby**

Remove the screws on both sides.

Place the assembly below the frame plate.

Fasten the M10x30 screws.

Pay attention to the mounting direction, see the mark on the top frame.

Remove the screws on both sides of ePS10.

Place ePS10, fasten with M10x20 and M6x25 screws.

- NEXO cannot accept responsibility for accidents caused by any factor other than defects in this product itself.
- Please check the web site nexo-sa.com for the latest update.