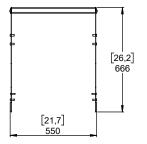

# Coupler ePS10 – eLS600



## **Contents:**



Weight: 11.5 kg / 25.3 lb



- Read this document before using.
- Keep this document.
- Observe all warnings and cautions.



#### **Dimensions**







# Warnings

Ensure that the mounting location and fasteners can support at least 4 times the weight of all the installed cabinets, auxiliary equipment and cables.

Use only the provided screws (thread lock coated) and accessories.

### **Assemby**

Remove the screws on both sides.



Place the assembly below the frame plate.

Fasten the M10x30 screws.

Pay attention to the mounting direction, see the mark on the top frame.



Remove the screws on both sides of ePS10.

Place ePS10, fasten with M10x20 and M6x25 screws.







- NEXO cannot accept responsibility for accidents caused by any factor other than defects in this product itself.
- Please check the web site nexo-sa.com for the latest update.



60128 PLAILLY - France

- Read this document before using.
- Keep this document.
- O