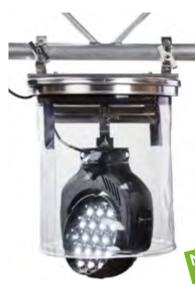

## RAIN COVER KITS

The Rain Cover Kit 400/600 consist of the cover base and a cover in the sizes S, M, L or XL. They are open at the bottom and therefore also provide rain protection for powerful discharge lamps that would destroy a closed

air dome. The base has a usable diameter of 400mm or 600mm on the Rain Cover 600, and has a maximum payload of 85kg. The cover are also available in the form of a truncated cone.

NEW IN 2018
ALL COVERS ARE FULLY
APPROVED TO B1 STATUS
UNDER DIN 4102