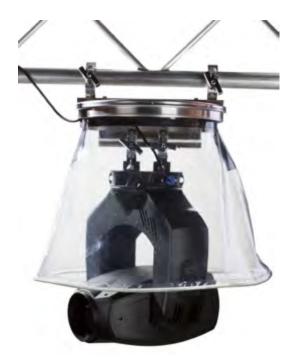

## RAIN COVER KITS

The Rain Cover Kit 400/600 consist of the cover base and a cover in the sizes S, M, L or XL. They are open at the bottom and therefore also provide rain protection for powerful discharge lamps that would destroy a closed

air dome. The base has a usable diameter of 400mm or 600mm on the Rain Cover 600, and has a maximum payload of 85kg. The cover are also available in the form of a truncated cone.

NEW IN 2018
ALL COVERS ARE FULLY
APPROVED TO B1 STATUS
UNDER DIN 4102