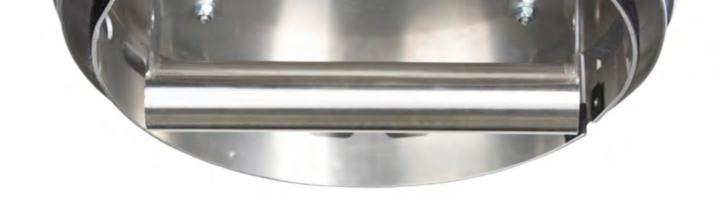

air dome. The base has a usable diameter of 400mm or 600mm on the Rain Cover 600, and has a maximum payload of 85kg. The cover are also available in the form of a truncated cone.

NEW IN 2018
ALL COVERS ARE FULLY
APPROVED TO B1 STATUS
UNDER DIN 4102

## **RAIN COVER KIT 600**

Compatible with

impression 90 / 120 RZ impression X1, X4, X4 S VOLKS|LICHT Spot impression 240 / 300 XL RZ, impression X4 L, XL impression Spot / Wash One S350, GT-1

|                  | others                                   |                                    |
|------------------|------------------------------------------|------------------------------------|
| Features         | Attachment points for Rigging & Safeties |                                    |
| Material         | Aluminum                                 |                                    |
| Color            | Polished                                 |                                    |
| Fire rating foil | B1                                       |                                    |
| Dimensions       | 450 mm x 142 mm (w x h)                  | 482 x 193.5 mm (w x h)             |
| Length           | Rain Cover 400 S = 30 cm                 | Rain Cover 600 S = 30 cm           |
|                  | Rain Cover 400 M = 45 cm                 | Rain Cover 600 M = 45 cm           |
|                  | Rain Cover 400 L = 60 cm                 | Rain Cover 600 L = 60 cm           |
|                  | Rain Cover 400 XL = 75 cm                | Rain Cover 600 XL = 75 cm          |
| Length cone for  | Rain Cover 400T M = 45 cm, ø 54 cm       | Rain Cover 600T M = 45 cm, ø 75 cm |
| S350 und GT-1    | Rain Cover 400T L = 60 cm, ø 75 cm       | Rain Cover 600T L = 60 cm, ø 95 cm |
| Weight           | 4.5 kg                                   | 7.5 kg                             |
|                  |                                          |                                    |