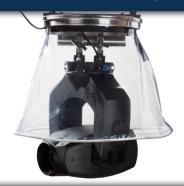

# Rain Cover Kits

## COVER SIZES

Straight cover S - 11.8 in / 30 cm Straight cover M- 17.7 in / 45 cm Straight cover L - 23.6 in / 60 cm Straight cover XL - 29.5 in / 75 cm Conical cover M - 17.7 in / 45 cm Conical cover L - 23.6 in / 60 cm