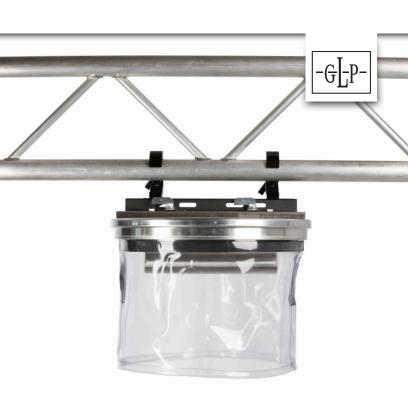

# Rain Cover Kits

#### **RAIN COVER 400**

#### SIZE

**Dimensions** 17.7 x 5.6 in/45 x 14.2 cm (diameter x h)

Weight 12.5 lbs / 5.7 kg

## COVER SIZES

Straight cover S - 11.8 in / 30 cm Straight cover M- 17.7 in / 45 cm Straight cover L - 23.6 in / 60 cm Straight cover XL - 29.5 in / 75 cm Conical cover M - 17.7 in / 45 cm Conical cover L - 23.6 in / 60 cm