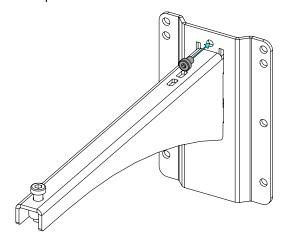

#### Use:

Mount the wall plate. Place the arm in the wall plate.

Lock with the provided screw.

With P+ serie / HBRK or VBRK

- NEXO cannot accept responsibility for accidents caused by any factor other than defects in this product itself.
- Please check the web site <u>nexo-sa.com</u> for the latest update.