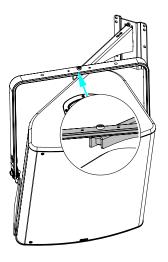

#### Use:

Mount the wall plate. Place the arm in the wall plate.

Lock with the provided screw.

With P+ serie / HBRK or VBRK

- NEXO cannot accept responsibility for accidents caused by any factor other than defects in this product itself.
- Please check the web site <u>nexo-sa.com</u> for the latest update.