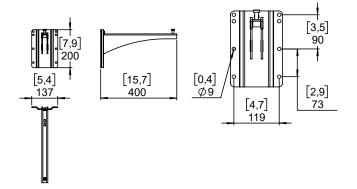

# Fixing hanging bracket 380mm





## **Contents:**



Weight: 2.2 kg / 4.9 lb



- Read this document before using.
- Keep this document.
- Observe all warnings and cautions.



#### **Dimensions:**



### **Safety Notes:**

Please, select screws and mounting location supporting 4 times the system weight.

Inspect bolted assemblies periodically.

#### Use:

Mount the wall plate. Place the arm in the wall plate.



Lock with the provided screw.



With P+ serie / HBRK or VBRK





- NEXO cannot accept responsibility for accidents caused by any factor other than defects in this product itself.
- Please check the web site <u>nexo-sa.com</u> for the latest update.



- Read this document before using.
- Keep this document.Observe all warnings and cautions.