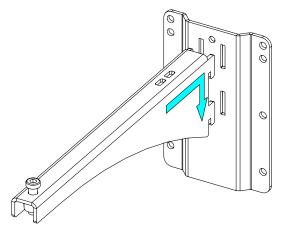

#### Use:

Mount the wall plate. Place the arm in the wall plate.

Lock with the provided screw.

With P+ serie / HBRK or VBRK

- NEXO cannot accept responsibility for accidents caused by any factor other than defects in this product itself.
- Please check the web site <u>nexo-sa.com</u> for the latest update.