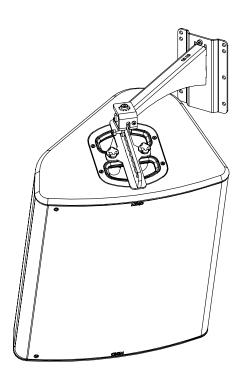

#### Use:

Mount the wall plate. Place the arm in the wall plate.

Lock with the provided screw.

With P+ serie / HBRK or VBRK

- NEXO cannot accept responsibility for accidents caused by any factor other than defects in this product itself.
- Please check the web site <u>nexo-sa.com</u> for the latest update.