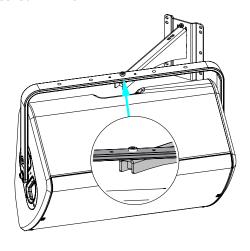

#### Use:

Mount the wall plate. Place the arm in the wall plate.

Lock with the provided screw.

With P+ serie / HBRK or VBRK

- NEXO cannot accept responsibility for accidents caused by any factor other than defects in this product itself.
- Please check the web site <u>nexo-sa.com</u> for the latest update.