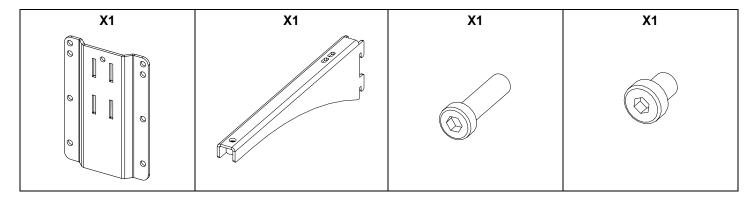

#### Use:

Mount the wall plate. Place the arm in the wall plate.

Lock with the provided screw.

With P+ serie / HBRK or VBRK

- NEXO cannot accept responsibility for accidents caused by any factor other than defects in this product itself.
- Please check the web site <u>nexo-sa.com</u> for the latest update.