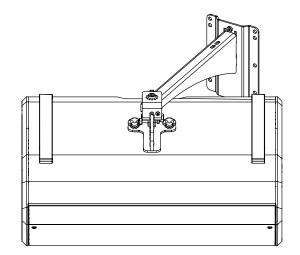

#### Use:

Mount the wall plate. Place the arm in the wall plate.

Lock with the provided screw.

With P+ serie / HBRK or VBRK

- NEXO cannot accept responsibility for accidents caused by any factor other than defects in this product itself.
- Please check the web site <u>nexo-sa.com</u> for the latest update.