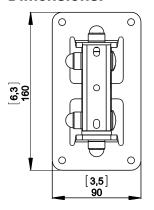

DP1954/Rev02a - DI

# Speaker Wall Mount. 0°- 30°



## **Contents:**



Weight: 0.5 kg / 1.1 lb



- Read this document before using.
- Keep this document.
- Observe all warnings and cautions.

#### **Dimensions:**





#### **Safety Notes:**

- Max load capacity: 15kg / 33lb.
- For use only by trained installers.
- For use only at proper walls with adequate anchors.
- Inspect bolted assemblies periodically.
- For indoor use only.

### Assembly:



- NEXO cannot accept responsibility for accidents caused by any factor other than defects in this product itself.
- Please Check the web site <a href="https://nexo-sa.com">https://nexo-sa.com</a> for the latest update.



- Read this document before using.
- Keep this document.
- Observe all warnings and cautions.