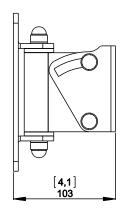

DP1954/Rev02a - DI

# Speaker Wall Mount. 0°- 30°



## **Contents:**



Weight: 0.5 kg / 1.1 lb



- Read this document before using.
- Keep this document.
- Observe all warnings and cautions.

#### **Dimensions:**





#### **Safety Notes:**

- Max load capacity: 15kg / 33lb.
- For use only by trained installers.
- For use only at proper walls with adequate anchors.
- Inspect bolted assemblies periodically.
- For indoor use only.

### Assembly:



- NEXO cannot accept responsibility for accidents caused by any factor other than defects in this product itself.
- Please Check the web site <a href="https://nexo-sa.com">https://nexo-sa.com</a> for the latest update.



- Read this document before using.
- Keep this document.
- Observe all warnings and cautions.