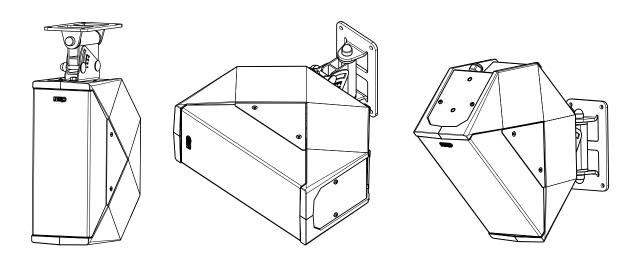

# Speaker Wall Mount. 0°- 30°

### Assembly:

- NEXO cannot accept responsibility for accidents caused by any factor other than defects in this product itself.
- Please Check the web site <a href="https://nexo-sa.com">https://nexo-sa.com</a> for the latest update.