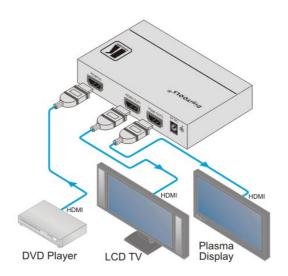

## VM-2HxI

1:2 HDMI Distribution Amplifier

| HDMI | HDCP Compliant

The VM-2Hxl is a distribution amplifier for HDMI signals. The unit reclocks and equalizes the signal and distributes it to two identical outputs