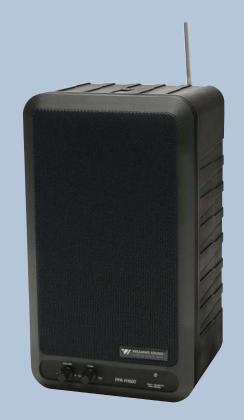

## experience freedom.

The Williams Sound FM Remote Speaker, model PPA R1600, allows a group of people to listen to the FM broadcast in a cry room, nursery, office area, meeting room, or any location where a remote speaker is needed and wiring is difficult to run.

FM Remote Speaker

## Model PPA R1600

- 16 selectable channels on 72-76 MHz
- Operating range of up to 1000 ft (305 m)
- Adjustable tone/volume control
- Crystal clear audio
- Mic and line-level inputs
- Meets ADA accessibility requirements
- Compatible with Williams Sound transmitter models PPA T27, T35, T32
- 20 watt continuous power
- Five-year warranty\*