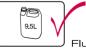

With the large, self contained fluid capacity of 9.5 liters, there's no need for mid-evening refills, and a plug-in remote control keeps you on the ground.

The Magnum 2000 is suited for clubs of all sizes and roadshow DJs. It comes complete with a truss mounting bracket for easy installation as well as carrying handles to suit all mobile and fixed installations

On-Board Remote System

On-Board LED Display

On-Board DMX

D-Tec, Hi-Mass Vaporizing System

Heat exchanger

Fluid container

Use only Jem and Martin Fluid

Refer to www.martin.com for full details