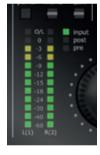

### **High Resolution Meter**

Desktop Konnekt's high resolution meter puts critical information right where you need it. The 3 modes allow you to use the meter for input, output, or mastering purposes.