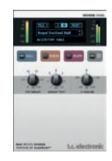

## FireWire Audio Interface | Monitor Control

Desktop Konnekt offers the same high quality recording features as the rest of the Konnekt line of interfaces, but in a desktop design that allows you to focus on performance rather than technology. It has all the features you need to instantly record instruments and vocals into your Mac or PC.

Once you get started recording, you'll immediately treasure the benefits of Desktop Konnekt. Packed into this interface are an ergonomic volume knob for total control of input and monitoring levels, high resolution meter for visual level read out, studio reverb that will warm up your headphone mix while you're recording, and a high quality IMPACT™ preamp for top-notch sound quality.

#### **Big Control**

Desktop Konnekt's volume control is always within reach when you need it. If you've ever accidentally blasted a non-muted signal from your host application through a pair of active speakers you'll soon learn to appreciate this knob as your (or your neighbors') savior.

### **High Resolution Meter**

Desktop Konnekt's high resolution meter puts critical information right where you need it. The 3 modes allow you to use the meter for input, output, or mastering purposes.