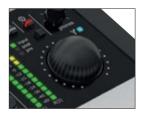

#### **Big Control**

Desktop Konnekt's volume control is always within reach when you need it. If you've ever accidentally blasted a non-muted signal from your host application through a pair of active speakers you'll soon learn to appreciate this knob as your (or your neighbors') savior.