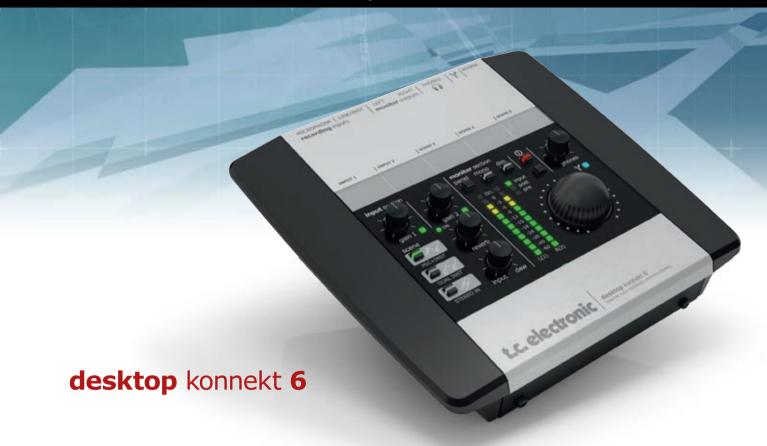

## FireWire Audio Interface | Monitor Control

Desktop Konnekt offers the same high quality recording features as the rest of the Konnekt line of interfaces, but in a desktop design that allows you to focus on performance rather than technology. It has all the features you need to instantly record instruments and vocals into your Mac or PC.

Once you get started recording, you'll immediately treasure the benefits of Desktop Konnekt. Packed into this interface are an ergonomic volume knob for total control of input and monitoring levels, high resolution meter for visual level read out, studio reverb that will warm up your headphone mix while you're recording, and a high quality IMPACT™ preamp for top-notch sound quality.

Desktop Konnekt's unique design not only makes it fit perfectly onto your desktop for easy operation, it also makes you want to leave it right next to your laptop – just for its great looks.