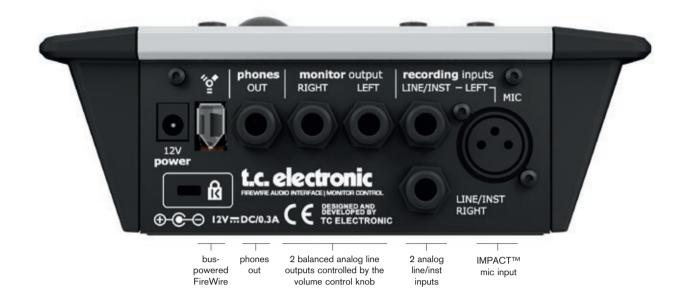

#### **Features**

- ► Big volume control
- ► IMPACT™ mic preamp with 48v phantom power
- ► High resolution meter
- ► M40 Studio Reverb powered by AlgoFlex™
- ► Direct monitor control with input/DAW control
- Headphone out with separate level control and separate source
- ► Input configuration: mic + instr/instr+instr/stereo line
- True Hi-Z guitar inputs known from TC's high-end guitar processors
- ► Balanced stereo outputs
- TC NEAR™ compatible: works with all other Konnekt products
- Instant scene recall
- ► DIM switch for convenient speaker dimming
- ► Intuitive control panel for direct monitoring control
- ► VST/AU compatible
- Desktop design
- ► FireWire 1394, bus powered
- DICE™ digital interface chip with JetPLL™ jitter elimination technology
- Low latency drivers for Mac and PC, WDM, ASIO and CoreAudio
- ► 24-bit/192 kHz sampling rate