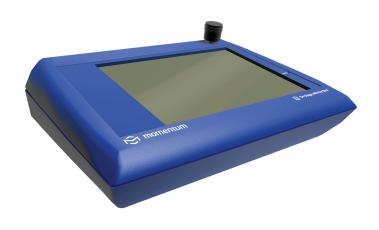

## **Touch Screen Remote Controller**

- » Dedicated system control panel
- » Can be inserted anywhere within the network
- » Power Over Ethernet (PoE) 802.3af Compliant

## **DESCRIPTION:**

The Momentum mts is the touch screen remote controller for Pro Co's second generation digital snake system. The mts provides a user interface through which all functions of the entire Momentum network can be accessed. Power Over Ethernet (PoE) 802.3af compliant, the mts can be

used anywhere within the Momentum network. The mts also stores system scene memory, keeping instant recall of your configurations at your fingertips. The mts also facilitates future upgrades of Momentum system firmware.