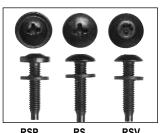

## Panel Mounting Screws (order separately)

RSP-500 / RS-500 Jars

| ALL screws | have 5.1 hardness and include PilotPoint™ tip and o            | captive washer! |
|------------|----------------------------------------------------------------|-----------------|
| Model      | Description                                                    | Quantity        |
| RSP-25     | Hdwr phillips finish head pilot pt w washers Blk 10-32x.875    | 25 pc bag       |
| RSP-100    | Hdwr phillips finish head pilot pt w washers Blk 10-32x.875    | 100 pc bag      |
| RSP-500    | Hdwr phillips finish head pilot pt w washers Blk 10-32x.875    | 500 pc jar      |
| RS-25      | Hdwr phillips truss head pilot pt w washers Blk 10-32x.875     | 25 pc bag       |
| RS-100     | Hdwr phillips truss head pilot pt w washers Blk 10-32x.875     | 100 pc bag      |
| RS-500     | Hdwr phillips truss head pilot pt w washers Blk 10-32x.875     | 500 pc jar      |
| RSR-50     | Hdwr robertson SQ- head pilot pt w washers Blk 10-32x.875      | 50 pc bag       |
| RSR-BIT    | Hdwr torx pin drive bit for RSR Series screws                  | 1 Qty           |
| RSV-50     | Hdwr torx star post security pilot pt w washers Blk 10-32x.875 | 50 pc bag       |
| RSV-BIT    | Hdwr torx pin drive bit for RSV Series screws                  | 1 Qty           |