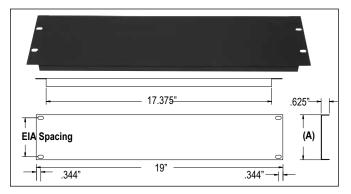

## **Steel Flanged Panels - L3** Series and LE Series

Lowell L3 and LE Series blank panels are 16 and 18 gauge US steel respectively with a .625" flange for strength and rigidity. L3 Series are finished in wrinkle black powder epoxy paint to match Lowell racks and cabinets\*, while LE Series (economy) are finished in smooth semi-gloss powder epoxy. For ordering convenience, panels are sold in single units and bulk contractor/master cartons. Panel mounting screws in a variety of head styles are available to meet application needs; see page 2. \*Two L3 Series are included as top closure panels with each Lowell ganging rack and floor cabinet.

Single pack models

|              |     | -             |
|--------------|-----|---------------|
| <br> -<br> - | 19" |               |
| EIA Spacing  | 19" | (A)<br>344" — |

## Blank Steel Panels for 19" Wide EIA Racks and Cabinets