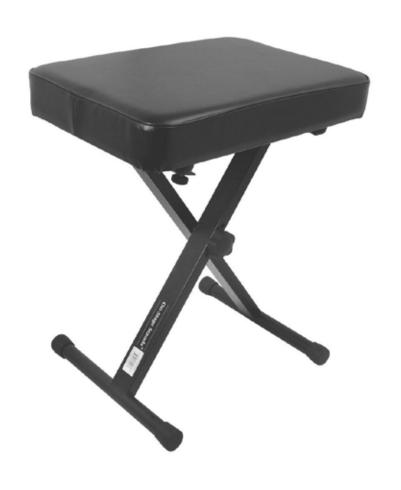

## Three-Position X-Style Bench

## **Features and Benefits**

This three-position X-Style bench is affordable and perfect for fold-and-go use. Its all-purpose appeal makes it a no-brainer for those looking to buy a basic bench for gigs, the studio or home.

## **Specifications**

Application: Keyboard bench
Height Adjustment: 18.75" - 20.5"
Bench Seat Size: 12" x 17"
Cushion Thickness: 2.75"
Tubing: 0.75" x 1.5"
Construction: Welded metal
Weight Capacity: 300 lbs.