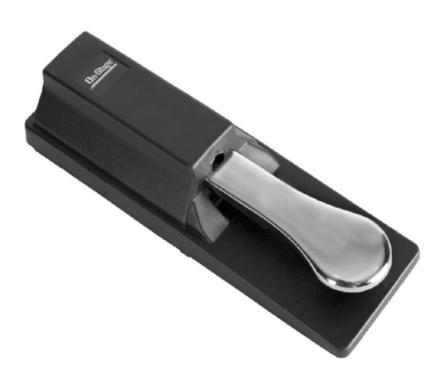

## **Features and Benefits**

A full size piano-style pedal that is perfect when you need a sturdy and responsive control over sustain. This high-quality pedal features a polarity switch making it compatible with virtually any keyboard. The heavy-duty spring allows for better control and durability. Compatible with any electronic keyboard with a 1 / 4" sustain jack.

## **Specifications**

Application: Sustain pedal for keyboard

Cord Length: 6'
Connector: 1 / 4"

**Foot Pedal:** Chrome with removable scratch resistant protective cover, also doubles as a

non-slip grip **Color:** Black