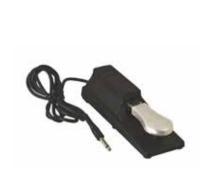

## **Features and Benefits**

A full size piano-style pedal that is perfect when you need a sturdy and responsive control over sustain. This high-quality pedal features a polarity switch making it compatible with virtually any keyboard. The heavy-duty spring allows for better control and durability. Compatible with any electronic keyboard with a 1 / 4" sustain jack.

## **Specifications**

Application: Sustain pedal for keyboard

Cord Length: 6'
Connector: 1 / 4"

**Foot Pedal:** Chrome with removable scratch resistant protective cover, also doubles as a

non-slip grip **Color:** Black