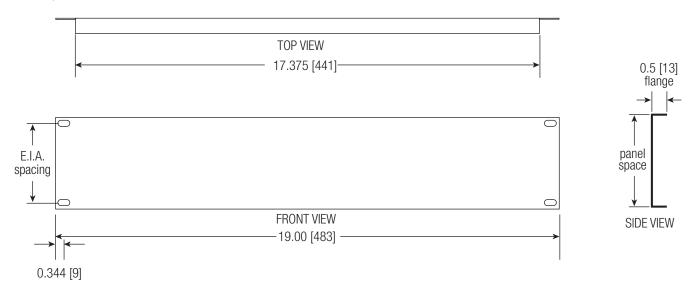

## SP series summary

| Panel<br>Space | Overall<br>Height                                                                                                                                  | Overall<br>Width                                                                                                                                                                                                                                                                                                                                                                      | Overall Depth<br>(flange)                                                                                                                                                                                                                                                                                                                                                                                                                                                                                                                                                             | Material                                                                                                                                                                                                                                                                                                                                                                                                                                                                                                                                                                                                                                                                                                                                                                                                                                              | Finish                                                                                                                                                                                                                                                                                                                                                                                                                                                                                                                                                                                                                                                                                                                                                                                                                                                                                                                                                                                                                                                                                                                                                                       | Carton<br>Pack                                                                                                                                                                                                                                                                                                                                                                                                                                                                                                                                                                                                                                                                                                                                                                                                                                                                                                                                                                                                                                                                                                                                                                                                                                                 |
|----------------|----------------------------------------------------------------------------------------------------------------------------------------------------|---------------------------------------------------------------------------------------------------------------------------------------------------------------------------------------------------------------------------------------------------------------------------------------------------------------------------------------------------------------------------------------|---------------------------------------------------------------------------------------------------------------------------------------------------------------------------------------------------------------------------------------------------------------------------------------------------------------------------------------------------------------------------------------------------------------------------------------------------------------------------------------------------------------------------------------------------------------------------------------|-------------------------------------------------------------------------------------------------------------------------------------------------------------------------------------------------------------------------------------------------------------------------------------------------------------------------------------------------------------------------------------------------------------------------------------------------------------------------------------------------------------------------------------------------------------------------------------------------------------------------------------------------------------------------------------------------------------------------------------------------------------------------------------------------------------------------------------------------------|------------------------------------------------------------------------------------------------------------------------------------------------------------------------------------------------------------------------------------------------------------------------------------------------------------------------------------------------------------------------------------------------------------------------------------------------------------------------------------------------------------------------------------------------------------------------------------------------------------------------------------------------------------------------------------------------------------------------------------------------------------------------------------------------------------------------------------------------------------------------------------------------------------------------------------------------------------------------------------------------------------------------------------------------------------------------------------------------------------------------------------------------------------------------------|----------------------------------------------------------------------------------------------------------------------------------------------------------------------------------------------------------------------------------------------------------------------------------------------------------------------------------------------------------------------------------------------------------------------------------------------------------------------------------------------------------------------------------------------------------------------------------------------------------------------------------------------------------------------------------------------------------------------------------------------------------------------------------------------------------------------------------------------------------------------------------------------------------------------------------------------------------------------------------------------------------------------------------------------------------------------------------------------------------------------------------------------------------------------------------------------------------------------------------------------------------------|
|                |                                                                                                                                                    |                                                                                                                                                                                                                                                                                                                                                                                       |                                                                                                                                                                                                                                                                                                                                                                                                                                                                                                                                                                                       |                                                                                                                                                                                                                                                                                                                                                                                                                                                                                                                                                                                                                                                                                                                                                                                                                                                       |                                                                                                                                                                                                                                                                                                                                                                                                                                                                                                                                                                                                                                                                                                                                                                                                                                                                                                                                                                                                                                                                                                                                                                              |                                                                                                                                                                                                                                                                                                                                                                                                                                                                                                                                                                                                                                                                                                                                                                                                                                                                                                                                                                                                                                                                                                                                                                                                                                                                |
| 1 U            | 1.75 [44]                                                                                                                                          | 19.00 [483]                                                                                                                                                                                                                                                                                                                                                                           | 0.5 [13]                                                                                                                                                                                                                                                                                                                                                                                                                                                                                                                                                                              | 18-ga. steel                                                                                                                                                                                                                                                                                                                                                                                                                                                                                                                                                                                                                                                                                                                                                                                                                                          | Black wrinkle                                                                                                                                                                                                                                                                                                                                                                                                                                                                                                                                                                                                                                                                                                                                                                                                                                                                                                                                                                                                                                                                                                                                                                | 1                                                                                                                                                                                                                                                                                                                                                                                                                                                                                                                                                                                                                                                                                                                                                                                                                                                                                                                                                                                                                                                                                                                                                                                                                                                              |
| 2 U            | 3.50 [89]                                                                                                                                          | 19.00 [483]                                                                                                                                                                                                                                                                                                                                                                           | 0.5 [13]                                                                                                                                                                                                                                                                                                                                                                                                                                                                                                                                                                              | 18-ga. steel                                                                                                                                                                                                                                                                                                                                                                                                                                                                                                                                                                                                                                                                                                                                                                                                                                          | Black wrinkle                                                                                                                                                                                                                                                                                                                                                                                                                                                                                                                                                                                                                                                                                                                                                                                                                                                                                                                                                                                                                                                                                                                                                                | 1                                                                                                                                                                                                                                                                                                                                                                                                                                                                                                                                                                                                                                                                                                                                                                                                                                                                                                                                                                                                                                                                                                                                                                                                                                                              |
| 3 U            | 5.25 [133]                                                                                                                                         | 19.00 [483]                                                                                                                                                                                                                                                                                                                                                                           | 0.5 [13]                                                                                                                                                                                                                                                                                                                                                                                                                                                                                                                                                                              | 18-ga. steel                                                                                                                                                                                                                                                                                                                                                                                                                                                                                                                                                                                                                                                                                                                                                                                                                                          | Black wrinkle                                                                                                                                                                                                                                                                                                                                                                                                                                                                                                                                                                                                                                                                                                                                                                                                                                                                                                                                                                                                                                                                                                                                                                | 1                                                                                                                                                                                                                                                                                                                                                                                                                                                                                                                                                                                                                                                                                                                                                                                                                                                                                                                                                                                                                                                                                                                                                                                                                                                              |
| 4 U            | 7.00 [178]                                                                                                                                         | 19.00 [483]                                                                                                                                                                                                                                                                                                                                                                           | 0.5 [13]                                                                                                                                                                                                                                                                                                                                                                                                                                                                                                                                                                              | 18-ga. steel                                                                                                                                                                                                                                                                                                                                                                                                                                                                                                                                                                                                                                                                                                                                                                                                                                          | Black wrinkle                                                                                                                                                                                                                                                                                                                                                                                                                                                                                                                                                                                                                                                                                                                                                                                                                                                                                                                                                                                                                                                                                                                                                                | 1                                                                                                                                                                                                                                                                                                                                                                                                                                                                                                                                                                                                                                                                                                                                                                                                                                                                                                                                                                                                                                                                                                                                                                                                                                                              |
| 5 U            | 8.75 [222]                                                                                                                                         | 19.00 [483]                                                                                                                                                                                                                                                                                                                                                                           | 0.5 [13]                                                                                                                                                                                                                                                                                                                                                                                                                                                                                                                                                                              | 18-ga. steel                                                                                                                                                                                                                                                                                                                                                                                                                                                                                                                                                                                                                                                                                                                                                                                                                                          | Black wrinkle                                                                                                                                                                                                                                                                                                                                                                                                                                                                                                                                                                                                                                                                                                                                                                                                                                                                                                                                                                                                                                                                                                                                                                | 1                                                                                                                                                                                                                                                                                                                                                                                                                                                                                                                                                                                                                                                                                                                                                                                                                                                                                                                                                                                                                                                                                                                                                                                                                                                              |
| 6 U            | 10.50 [267]                                                                                                                                        | 19.00 [483]                                                                                                                                                                                                                                                                                                                                                                           | 0.5 [13]                                                                                                                                                                                                                                                                                                                                                                                                                                                                                                                                                                              | 18-ga. steel                                                                                                                                                                                                                                                                                                                                                                                                                                                                                                                                                                                                                                                                                                                                                                                                                                          | Black wrinkle                                                                                                                                                                                                                                                                                                                                                                                                                                                                                                                                                                                                                                                                                                                                                                                                                                                                                                                                                                                                                                                                                                                                                                | 1                                                                                                                                                                                                                                                                                                                                                                                                                                                                                                                                                                                                                                                                                                                                                                                                                                                                                                                                                                                                                                                                                                                                                                                                                                                              |
| 7 U            | 12.25 [311]                                                                                                                                        | 19.00 [483]                                                                                                                                                                                                                                                                                                                                                                           | 0.5 [13]                                                                                                                                                                                                                                                                                                                                                                                                                                                                                                                                                                              | 18-ga. steel                                                                                                                                                                                                                                                                                                                                                                                                                                                                                                                                                                                                                                                                                                                                                                                                                                          | Black wrinkle                                                                                                                                                                                                                                                                                                                                                                                                                                                                                                                                                                                                                                                                                                                                                                                                                                                                                                                                                                                                                                                                                                                                                                | 1                                                                                                                                                                                                                                                                                                                                                                                                                                                                                                                                                                                                                                                                                                                                                                                                                                                                                                                                                                                                                                                                                                                                                                                                                                                              |
| 11 U           | 19.25 [489]                                                                                                                                        | 19.00 [483]                                                                                                                                                                                                                                                                                                                                                                           | 0.5 [13]                                                                                                                                                                                                                                                                                                                                                                                                                                                                                                                                                                              | 18-ga. steel                                                                                                                                                                                                                                                                                                                                                                                                                                                                                                                                                                                                                                                                                                                                                                                                                                          | Black wrinkle                                                                                                                                                                                                                                                                                                                                                                                                                                                                                                                                                                                                                                                                                                                                                                                                                                                                                                                                                                                                                                                                                                                                                                | 1                                                                                                                                                                                                                                                                                                                                                                                                                                                                                                                                                                                                                                                                                                                                                                                                                                                                                                                                                                                                                                                                                                                                                                                                                                                              |
|                |                                                                                                                                                    |                                                                                                                                                                                                                                                                                                                                                                                       |                                                                                                                                                                                                                                                                                                                                                                                                                                                                                                                                                                                       |                                                                                                                                                                                                                                                                                                                                                                                                                                                                                                                                                                                                                                                                                                                                                                                                                                                       |                                                                                                                                                                                                                                                                                                                                                                                                                                                                                                                                                                                                                                                                                                                                                                                                                                                                                                                                                                                                                                                                                                                                                                              |                                                                                                                                                                                                                                                                                                                                                                                                                                                                                                                                                                                                                                                                                                                                                                                                                                                                                                                                                                                                                                                                                                                                                                                                                                                                |
| 1 U            | 1.75 [44]                                                                                                                                          | 19.00 [483]                                                                                                                                                                                                                                                                                                                                                                           | 0.5 [13]                                                                                                                                                                                                                                                                                                                                                                                                                                                                                                                                                                              | 18-ga. steel                                                                                                                                                                                                                                                                                                                                                                                                                                                                                                                                                                                                                                                                                                                                                                                                                                          | Black wrinkle                                                                                                                                                                                                                                                                                                                                                                                                                                                                                                                                                                                                                                                                                                                                                                                                                                                                                                                                                                                                                                                                                                                                                                | 12                                                                                                                                                                                                                                                                                                                                                                                                                                                                                                                                                                                                                                                                                                                                                                                                                                                                                                                                                                                                                                                                                                                                                                                                                                                             |
| 2 U            | 3.50 [89]                                                                                                                                          | 19.00 [483]                                                                                                                                                                                                                                                                                                                                                                           | 0.5 [13]                                                                                                                                                                                                                                                                                                                                                                                                                                                                                                                                                                              | 18-ga. steel                                                                                                                                                                                                                                                                                                                                                                                                                                                                                                                                                                                                                                                                                                                                                                                                                                          | Black wrinkle                                                                                                                                                                                                                                                                                                                                                                                                                                                                                                                                                                                                                                                                                                                                                                                                                                                                                                                                                                                                                                                                                                                                                                | 12                                                                                                                                                                                                                                                                                                                                                                                                                                                                                                                                                                                                                                                                                                                                                                                                                                                                                                                                                                                                                                                                                                                                                                                                                                                             |
| 3 U            | 5.25 [133]                                                                                                                                         | 19.00 [483]                                                                                                                                                                                                                                                                                                                                                                           | 0.5 [13]                                                                                                                                                                                                                                                                                                                                                                                                                                                                                                                                                                              | 18-ga. steel                                                                                                                                                                                                                                                                                                                                                                                                                                                                                                                                                                                                                                                                                                                                                                                                                                          | Black wrinkle                                                                                                                                                                                                                                                                                                                                                                                                                                                                                                                                                                                                                                                                                                                                                                                                                                                                                                                                                                                                                                                                                                                                                                | 6                                                                                                                                                                                                                                                                                                                                                                                                                                                                                                                                                                                                                                                                                                                                                                                                                                                                                                                                                                                                                                                                                                                                                                                                                                                              |
| 4 U            | 7.00 [178]                                                                                                                                         | 19.00 [483]                                                                                                                                                                                                                                                                                                                                                                           | 0.5 [13]                                                                                                                                                                                                                                                                                                                                                                                                                                                                                                                                                                              | 18-ga. steel                                                                                                                                                                                                                                                                                                                                                                                                                                                                                                                                                                                                                                                                                                                                                                                                                                          | Black wrinkle                                                                                                                                                                                                                                                                                                                                                                                                                                                                                                                                                                                                                                                                                                                                                                                                                                                                                                                                                                                                                                                                                                                                                                | 6                                                                                                                                                                                                                                                                                                                                                                                                                                                                                                                                                                                                                                                                                                                                                                                                                                                                                                                                                                                                                                                                                                                                                                                                                                                              |
|                | Space           1 U           2 U           3 U           4 U           5 U           6 U           7 U           11 U           2 U           3 U | Space         Height           1 U         1.75 [44]           2 U         3.50 [89]           3 U         5.25 [133]           4 U         7.00 [178]           5 U         8.75 [222]           6 U         10.50 [267]           7 U         12.25 [311]           11 U         19.25 [489]           1         U           3 U         5.50 [89]           3 U         5.25 [133] | Space         Height         Width           1 U         1.75 [44]         19.00 [483]           2 U         3.50 [89]         19.00 [483]           3 U         5.25 [133]         19.00 [483]           4 U         7.00 [178]         19.00 [483]           5 U         8.75 [222]         19.00 [483]           6 U         10.50 [267]         19.00 [483]           7 U         12.25 [311]         19.00 [483]           11 U         19.25 [489]         19.00 [483]           2 U         3.50 [89]         19.00 [483]           3 U         5.25 [133]         19.00 [483] | Space         Height         Width         (flange)           1 U         1.75 [44]         19.00 [483]         0.5 [13]           2 U         3.50 [89]         19.00 [483]         0.5 [13]           3 U         5.25 [133]         19.00 [483]         0.5 [13]           4 U         7.00 [178]         19.00 [483]         0.5 [13]           5 U         8.75 [222]         19.00 [483]         0.5 [13]           6 U         10.50 [267]         19.00 [483]         0.5 [13]           7 U         12.25 [311]         19.00 [483]         0.5 [13]           11 U         19.25 [489]         19.00 [483]         0.5 [13]           1 U         1.75 [44]         19.00 [483]         0.5 [13]           2 U         3.50 [89]         19.00 [483]         0.5 [13]           3 U         5.25 [133]         19.00 [483]         0.5 [13] | Space         Height         Width         (flange)         Material           1         U         1.75         [44]         19.00         [483]         0.5         [13]         18-ga. steel           2         U         3.50         [89]         19.00         [483]         0.5         [13]         18-ga. steel           3         U         5.25         [133]         19.00         [483]         0.5         [13]         18-ga. steel           4         U         7.00         [178]         19.00         [483]         0.5         [13]         18-ga. steel           5         U         8.75         [222]         19.00         [483]         0.5         [13]         18-ga. steel           6         U         10.50         [267]         19.00         [483]         0.5         [13]         18-ga. steel           7         U         12.25         [311]         19.00         [483]         0.5         [13]         18-ga. steel           11         U         19.25         [489]         19.00         [483]         0.5         [13]         18-ga. steel           11         U         1.75         [44]         19.00         [483]< | Space         Height         Width         (flange)         Material         Finish           1 U         1.75 [44]         19.00 [483]         0.5 [13]         18-ga. steel         Black wrinkle           2 U         3.50 [89]         19.00 [483]         0.5 [13]         18-ga. steel         Black wrinkle           3 U         5.25 [133]         19.00 [483]         0.5 [13]         18-ga. steel         Black wrinkle           4 U         7.00 [178]         19.00 [483]         0.5 [13]         18-ga. steel         Black wrinkle           5 U         8.75 [222]         19.00 [483]         0.5 [13]         18-ga. steel         Black wrinkle           6 U         10.50 [267]         19.00 [483]         0.5 [13]         18-ga. steel         Black wrinkle           7 U         12.25 [311]         19.00 [483]         0.5 [13]         18-ga. steel         Black wrinkle           11 U         19.25 [489]         19.00 [483]         0.5 [13]         18-ga. steel         Black wrinkle           2 U         3.50 [89]         19.00 [483]         0.5 [13]         18-ga. steel         Black wrinkle           3 U         5.25 [133]         19.00 [483]         0.5 [13]         18-ga. steel         Black wrinkle |

Dimension = inches [mm]

1U = 1.75"

Dimensions are inches and [mm] unless stated otherwise.

2U model pictured