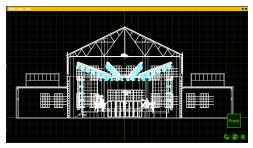

# 2D designs and Plots

Create your Stage or venue layouts and lighting Plots, create fixture patch using real life fixture modes. Transfer patch over to lighting consoles using CITP.

# **3D View and Graphics**

Bring your design to life with Captures latest real texture 3D engine. The beauty of Capture is how fast it renders to 3D. Where other software's can take 10-30 minutes to Render, Capture converts to LIVE view in seconds. Capture libraries use photometric data to show difference in light outputs.