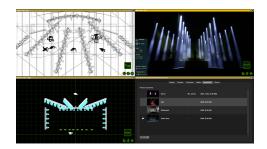

# 2D designs and Plots

Create your Stage or venue layouts and lighting Plots, create fixture patch using real life fixture modes. Transfer patch over to lighting consoles using CITP.

# **3D View and Graphics**

Bring your design to life with Captures latest real texture 3D engine. The beauty of Capture is how fast it renders to 3D. Where other software's can take 10-30 minutes to Render, Capture converts to LIVE view in seconds. Capture libraries use photometric data to show difference in light outputs.