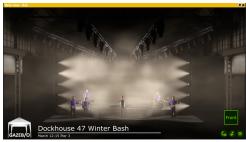

# **3D View and Graphics**

Bring your design to life with Captures latest real texture 3D engine. The beauty of Capture is how fast it renders to 3D. Where other software's can take 10-30 minutes to Render, Capture converts to LIVE view in seconds. Capture libraries use photometric data to show difference in light outputs.