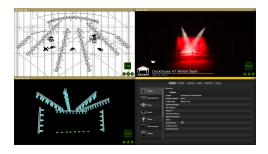

# 2D designs and Plots

Create your Stage or venue layouts and lighting Plots, create fixture patch using real life fixture modes. Transfer patch over to lighting consoles using CITP.

# **3D View and Graphics**

Bring your design to life with Captures latest real texture 3D engine. The beauty of Capture is how fast it renders to 3D. Where other software's can take 10-30 minutes to Render, Capture converts to LIVE view in seconds. Capture libraries use photometric data to show difference in light outputs.