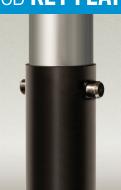

#### SUBWOOFER DUAL MODE ADAPTER

The bottom of the speaker pole features a 1.37" (64 mm) Subwoofer Adapter that removes to reveal a M20 threaded connection.

1130 Diamond Valley Drive, Suite A Windsor, CO 80550 Phone. 1-800-525-5628 Fax. 970.776.1941 Web. www.ultimatesupport.com