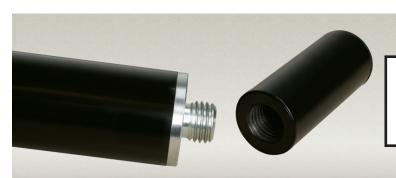

#### SUBWOOFER DUAL MODE ADAPTER

The bottom of the speaker pole features a 1.37" (64 mm) Subwoofer Adapter that removes to reveal a M20 threaded connection.

1130 Diamond Valley Drive, Suite A Windsor, CO 80550 Phone. 1-800-525-5628 Fax. 970.776.1941 Web. www.ultimatesupport.com