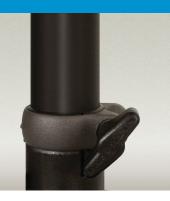

#### AIR-POWERED LIFT ASSIST

An air-powered shock helps lift your speaker. The shock can lift 35 lbs. with very little additional assistance required. A die-cast fitting holds the speaker in place and a grip is added to help pull speaker down.