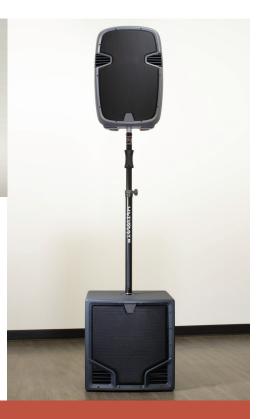

## AIR-POWERED SPEAKER POLE **SP-100B**

The SP-100B speaker poles feature a new simple 1.37" (64 mm) subwoofer adapter. The adapter can also be removed to provide standard M20 threading. The SP-100B also includes an air-powered shock that helps lift your speaker. Born from years of research and development, the poles internal shock will lift speakers weighing 25 lbs. or less with no effort, and only requires one hand to raise speakers weighing more than 25 lbs.

#### AIR-POWERED LIFT ASSIST

An air-powered shock helps lift your speaker. The shock can lift 35 lbs. with very little additional assistance required. A die-cast fitting holds the speaker in place and a grip is added to help pull speaker down.

#### ADJUSTABLE SPEAKER ADAPTER

The top of the speaker pole has an adapter that fits both a 1.5" & 1.375" speaker mount.

#### **DURABLE TUBING**

Our speaker poles are made with over-sized tubing for greater strength and dependability.

KEEP SETUP SIMPLE WITH OUR NEW DUAL MODE ADAPTER