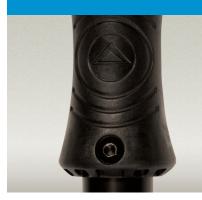

#### ADJUSTABLE SPEAKER ADAPTER

The top of the speaker pole has an adapter that fits both a 1.5" & 1.375" speaker mount.