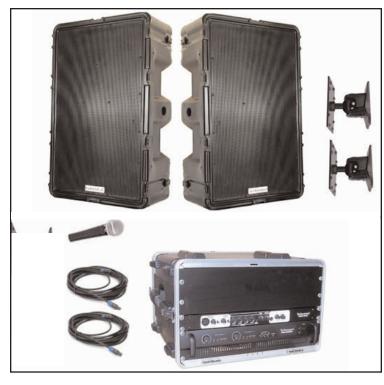

#### Complete, Pre-Integrated Technomad PA Systems

shown: mPA3 PA System - Two Berlin 15/H loudspeakers, amp/mixer rack

Complete audio solutions for mobile or permanently-installed audio

Systems include Technomad Mil-Spec weatherproof loudspeakers

Systems include power-matched amplifier, a mixer, microphone, wiring, stands / tripods

All electronics are pre-wired and installed in a mil-spec flight case for secure transport

**Integration & setup done at Technomad factory** 

**Typical Setup Time: 15 minutes** 

No audio experience required to setup and use

Three Installation Systems (iPA1, iPA2, iPA3)

Three Mobile Systems (MPA1, MPA2, MPA3)

Included mixer with two mic inputs, three linelevel inputs

Outstanding music playback and voice projection

Need a complete audio solution for your mobile or permanently-installed audio project?

Technomad Turnkey PA systems combine our Mil-Spec weatherproof loudspeakers with a power-matched amplifier, a mixer with mic / CD inputs, a hand-held dynamic microphone, all wiring, mounting hardware or tripods, and speaker cables.

All electronics are pre-wired and installed in a Mil-Spec flight case for secure transport or storage. Because Technomad assembles and tests your system at the factory, all you have to do is plug it into AC power and attach the loudspeaker cables to the loudspeakers.

Most people have their systems up and running in 15 minutes, even if they have no prior audio expererience. A hand-held microphone is included, and the integrated mixer allows two mic-level and three line-level sources