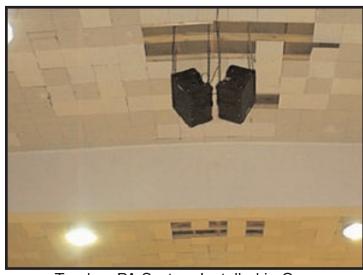

# **Turnkey PA Systems - examples**

View of a Typical Football Field

Loudspeaker Closeup

Loudspeakers Installed on Press Box

Control Rack and Microphone

Turnkey PA System Installed in Gym

Turnkey PA System in Gym