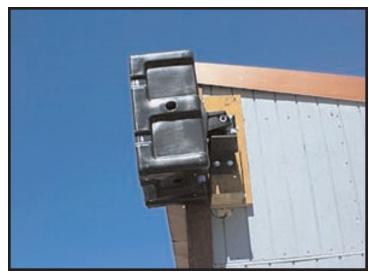

# **Turnkey PA Systems - examples**

View of a Typical Football Field

Loudspeaker Closeup

Loudspeakers Installed on Press Box

Control Rack and Microphone

Turnkey PA System Installed in Gym

Turnkey PA System in Gym

» Where can I install them?
Technomad Turnkey PA systems can be installed on a building, press-box, pole,or other sturdy structure. Note: there is a best placeto install speakers in a stadium for best sound quality. See below... In general, Technomad Turnkey PA systems can be used virtually everywhere.

» What is the best place to install loudspeakers in a football stadium? or a baseballstadium? The natural instinct is to install loudspeakers on poles, facing the "homeside" stands. This is a mistake! Speakers should be located on the PressBox, pointing directly across the field at the Away Side. ClickHere To Read More! For baseball use, you should install speakersright behind home plate in a cluster, on loudspeaker pointing @ 45 degrees left and the other @ 45 degrees right.