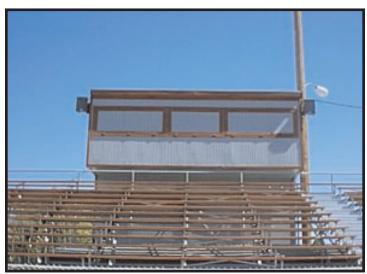

# **Turnkey PA Systems - examples**

View of a Typical Football Field

Loudspeaker Closeup

Loudspeakers Installed on Press Box

Control Rack and Microphone

Turnkey PA System Installed in Gym

Turnkey PA System in Gym

» Where can I install them?
Technomad Turnkey PA systems can be installed on a building, press-box, pole,or other sturdy structure. Note: there is a best placeto install speakers in a stadium for best sound quality. See below... In general, Technomad Turnkey PA systems can be used virtually everywhere.

» What is the best place to install loudspeakers in a football stadium? or a baseballstadium? The natural instinct is to install loudspeakers on poles, facing the "homeside" stands. This is a mistake! Speakers should be located on the PressBox, pointing directly across the field at the Away Side. ClickHere To Read More! For baseball use, you should install speakersright behind home plate in a cluster, on loudspeaker pointing @ 45 degrees left and the other @ 45 degrees right.