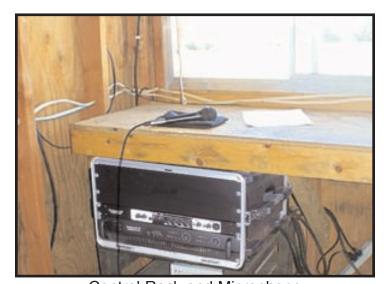

# **Turnkey PA Systems - examples**

View of a Typical Football Field

Loudspeaker Closeup

Loudspeakers Installed on Press Box

Control Rack and Microphone

Turnkey PA System Installed in Gym

Turnkey PA System in Gym