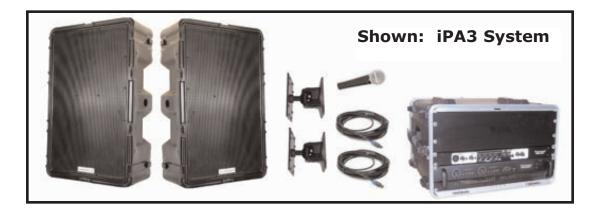

#### Complete, Pre-Integrated Technomad PA Systems

shown: mPA3 PA System - Two Berlin 15/H loudspeakers, amp/mixer rack

Complete audio solutions for mobile or permanently-installed audio

Systems include Technomad Mil-Spec weatherproof loudspeakers

Systems include power-matched amplifier, a mixer, microphone, wiring, stands / tripods

All electronics are pre-wired and installed in a mil-spec flight case for secure transport

**Integration & setup done at Technomad factory** 

**Typical Setup Time: 15 minutes** 

No audio experience required to setup and use

Three Installation Systems (iPA1, iPA2, iPA3)

Three Mobile Systems (MPA1, MPA2, MPA3)

Included mixer with two mic inputs, three linelevel inputs

Outstanding music playback and voice projection

Need a complete audio solution for your mobile or permanently-installed audio project?

Technomad Turnkey PA systems combine our Mil-Spec weatherproof loudspeakers with a power-matched amplifier, a mixer with mic / CD inputs, a hand-held dynamic microphone, all wiring, mounting hardware or tripods, and speaker cables.

All electronics are pre-wired and installed in a Mil-Spec flight case for secure transport or storage. Because Technomad assembles and tests your system at the factory, all you have to do is plug it into AC power and attach the loudspeaker cables to the loudspeakers.

Most people have their systems up and running in 15 minutes, even if they have no prior audio expererience. A hand-held microphone is included, and the integrated mixer allows two mic-level and three line-level sources