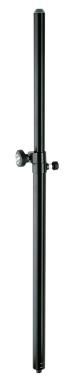

## <sup>26736</sup> Distance rod

## Data

| EAN                | 4016842813773                             |
|--------------------|-------------------------------------------|
| Height             | from 42.716 to 70.275"                    |
| Height adjustment  | spring-loaded bolt and locking screw      |
| Material           | steel                                     |
| Max. load capacity | 77.093 lbs                                |
| Rod combination    | 2-piece folding design                    |
| Special features   | for precise fit;<br>mounting aid included |
| Tube end(s)        | diameter 1.378", threaded bolt M20        |
| Туре               | black                                     |
| Weight             | 6.52 lbs                                  |
|                    |                                           |

Steel tube combination to connect satellite systems. With bottom M20 thread to attach connector plate 24116. Zero backlash and absolute vertical position. Height adjustment with spring-loaded locking screw and safety bolt.