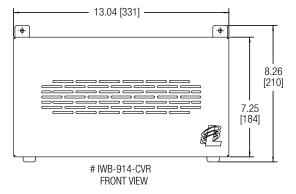

for use with Lowell #IWB-914 in-wall box

Mounted to the in-wall box, the front cover panel leaves an opening for cables.

- **Description:** Front cover panel # IWB-914-CVR is made for use with in-wall box model #IWB-914 (ordered separately) to add a layer of protection for mounted devices and connections.
- **Construction:** Certified U.S. steel with top cable exits and vents for passive ventilation.
- Finish: White finish matches the trim plate of the in-wall box
- Origin: Made in the U.S.A. with certified U.S. steel.
- Installation: Mounts to box with pins.

## 

The in-wall box shall include a front cover panel, Lowell Model # IWB-914-CVR, which shall be certified U.S. steel with white powder epoxy finish to match the in-wall box's trim plate. The cover panel shall feature vents and an opening for cable management.