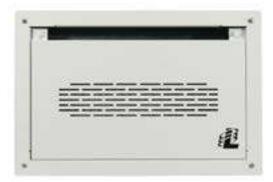

for use with Lowell #IWB-914 in-wall box

Mounted to the in-wall box, the front cover panel leaves an opening for cables.

- **Description:** Front cover panel # IWB-914-CVR is made for use with in-wall box model #IWB-914 (ordered separately) to add a layer of protection for mounted devices and connections.
- **Construction:** Certified U.S. steel with top cable exits and vents for passive ventilation.
- Finish: White finish matches the trim plate of the in-wall box
- Origin: Made in the U.S.A. with certified U.S. steel.
- Installation: Mounts to box with pins.