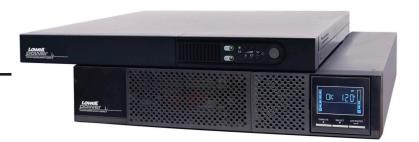

# **Premium Power Protection for Mission Critical Applications**

- Power conditioning
- Outage protection
- Rackmount or tower format

Online double conversion UPS solution offers power conditioning and outage protection in a compact and flexible rack or tower format. With near unity power factor operation (2U units), the UPS provides maximum usable power to equipment and protects it with a standard 3-year warranty (or optional 5-year extended warranty). The 2U models provide scalable battery capacity when extended protection is required; the powerful charger can provide up to 8 amps of current to quickly recharge up to 7 matching battery packs (ordered separately).

### **FEATURES**

Available Power Ratings. . . . . 1000VA (1U/2U), 1500VA, 2000VA, 3000VA

High Output Power Factor . . . Provides near unity output power factor rating (2U units)

• Efficient Operation . . . . . . . . Up to 98% ECO mode efficiency lowers energy consumption.