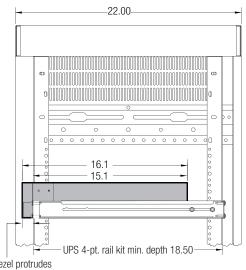

### **UPS9A SERIES OVERVIEW**

| Model No.      | Description                                                  | 4-pt.<br>Rail kit | Tower pedestals | UPS overall depth * | UPS mounting depth w/rail kit ** | Minimum ra<br>depth *** |
|----------------|--------------------------------------------------------------|-------------------|-----------------|---------------------|----------------------------------|-------------------------|
| UPS            |                                                              |                   |                 |                     |                                  |                         |
| UPS9AC-1000    | Online UPS 1000VA (800W), 1U                                 | <b>√</b>          |                 | 18.8"               | 17.8"                            | 22"D                    |
| UPS9A-1000     | Online UPS 1000VA (1000W), 2U                                | <b>√</b>          | 1               | 16.1"               | 15.1"                            | 22"D                    |
| UPS9A-1500     | Online UPS 1500VA (1450W), 2U                                | <b>√</b>          | J               | 16.1"               | 15.1"                            | 22"D                    |
| UPS9A-2000     | Online UPS 2000VA (1930W), 2U                                | <b>√</b>          | J               | 20"                 | 19"                              | 27"D                    |
| UPS9A-3000     | Online UPS 3000VA (2880W), 2U                                | $\sqrt{}$         | <b>√</b>        | 24.8"               | 23.8"                            | 32"D                    |
| Accessories    |                                                              |                   |                 |                     |                                  |                         |
| UPS-RELAY      | Dry contact card relay control                               |                   |                 |                     |                                  |                         |
| UPS-SNMP       | Internal SNMP card                                           |                   |                 |                     |                                  |                         |
| UPS-SNMP-EMP   | Environmental monitoring sensor (works w/UPS-SNMP)           |                   |                 |                     |                                  |                         |
| UPS-XBDM-20RCD | Corded bypass module (for UPS9A-2000)                        |                   |                 |                     |                                  |                         |
| UPS-XBDM-20RHW | Hardwired bypass module (for UPS9A-2000)                     |                   |                 |                     |                                  |                         |
| UPS-XBPA-36    | Expansion battery pack, 2U (for UPS9A-1500)                  | <b>√</b>          | <b>√</b>        |                     |                                  |                         |
| UPS-XBPA-36E   | Expansion battery pack, 2U (for UPS9A-1500)                  | $\sqrt{}$         | J               |                     |                                  |                         |
| UPS-XBPA-48    | Expansion battery pack, 2U (for UPS9A-2000)                  | <b>√</b>          | J               |                     |                                  |                         |
| UPS-XBPA-72    | Expansion battery pack, 2U (for UPS9A-3000)                  | V                 | J               |                     |                                  |                         |
| UPS-EW-522     | Extended 5 year warranty (for UPS9A-1000, 1500; UPS9AC-1000) |                   |                 |                     |                                  |                         |
| UPS-EW-523     | Extended 5 year warranty (for UPS9A-2000, 3000)              |                   |                 |                     |                                  |                         |
| UPS-EW-524     | Extended 5 year warranty (for external battery packs)        |                   |                 |                     |                                  |                         |
| UPS-RBT1-370   | REPLACEMENT battery tray (for UPS9A-1000)                    |                   |                 |                     |                                  |                         |
| UPS-RBT2-371   | REPLACEMENT battery tray (for UPS9A-1500)                    |                   |                 |                     |                                  |                         |
| UPS-RBT3-372   | REPLACEMENT battery tray (for UPS9A-2000)                    |                   |                 |                     |                                  |                         |
| UPS-RBT4-373   | REPLACEMENT battery tray (for UPS9A-3000)                    |                   |                 |                     |                                  |                         |
| Bundles        |                                                              |                   |                 |                     |                                  |                         |
| UPS9A-1000-IP  | UPS9A-1000 + UPS-SNMP                                        | <b>√</b>          | <b>J</b>        |                     |                                  |                         |
| UPS9A-1500-IP  | UPS9A-1500 + UPS-SNMP                                        | V                 | J               |                     |                                  |                         |
| UPS9A-2000-IP  | UPS9A-2000 + UPS-SNMP                                        | <b>√</b>          | J               |                     |                                  |                         |
| UPS9A-3000-IP  | UPS9A-3000 + UPS-SNMP                                        | <b>√</b>          | J               |                     |                                  |                         |

<sup>\*</sup> UPS Overall Depth: UPS chassis with front bezel.

<sup>\*\*</sup> UPS Mounting Depth: Dimensions of UPS mounted in a rack from front rack rail to rear of UPS (bezel extends approx.1" beyond front rack rail).

<sup>\*\*\*</sup> Minimum Rack Depth: For Lowell floor-standing racks (contact Lowell for other rack styles)