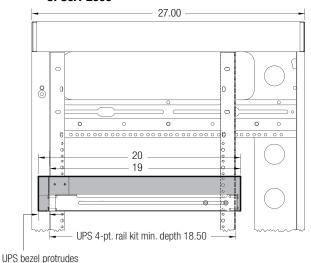

### **UPS9A SERIES OVERVIEW**

| Model No.      | Description                                                  | 4-pt.<br>Rail kit | Tower pedestals | UPS overall depth * | UPS mounting depth w/rail kit ** | Minimum ra<br>depth *** |
|----------------|--------------------------------------------------------------|-------------------|-----------------|---------------------|----------------------------------|-------------------------|
| UPS            |                                                              |                   |                 |                     |                                  |                         |
| UPS9AC-1000    | Online UPS 1000VA (800W), 1U                                 | <b>√</b>          |                 | 18.8"               | 17.8"                            | 22"D                    |
| UPS9A-1000     | Online UPS 1000VA (1000W), 2U                                | <b>√</b>          | 1               | 16.1"               | 15.1"                            | 22"D                    |
| UPS9A-1500     | Online UPS 1500VA (1450W), 2U                                | <b>√</b>          | J               | 16.1"               | 15.1"                            | 22"D                    |
| UPS9A-2000     | Online UPS 2000VA (1930W), 2U                                | <b>√</b>          | J               | 20"                 | 19"                              | 27"D                    |
| UPS9A-3000     | Online UPS 3000VA (2880W), 2U                                | $\sqrt{}$         | <b>√</b>        | 24.8"               | 23.8"                            | 32"D                    |
| Accessories    |                                                              |                   |                 |                     |                                  |                         |
| UPS-RELAY      | Dry contact card relay control                               |                   |                 |                     |                                  |                         |
| UPS-SNMP       | Internal SNMP card                                           |                   |                 |                     |                                  |                         |
| UPS-SNMP-EMP   | Environmental monitoring sensor (works w/UPS-SNMP)           |                   |                 |                     |                                  |                         |
| UPS-XBDM-20RCD | Corded bypass module (for UPS9A-2000)                        |                   |                 |                     |                                  |                         |
| UPS-XBDM-20RHW | Hardwired bypass module (for UPS9A-2000)                     |                   |                 |                     |                                  |                         |
| UPS-XBPA-36    | Expansion battery pack, 2U (for UPS9A-1500)                  | <b>√</b>          | <b>√</b>        |                     |                                  |                         |
| UPS-XBPA-36E   | Expansion battery pack, 2U (for UPS9A-1500)                  | $\sqrt{}$         | J               |                     |                                  |                         |
| UPS-XBPA-48    | Expansion battery pack, 2U (for UPS9A-2000)                  | <b>√</b>          | J               |                     |                                  |                         |
| UPS-XBPA-72    | Expansion battery pack, 2U (for UPS9A-3000)                  | V                 | J               |                     |                                  |                         |
| UPS-EW-522     | Extended 5 year warranty (for UPS9A-1000, 1500; UPS9AC-1000) |                   |                 |                     |                                  |                         |
| UPS-EW-523     | Extended 5 year warranty (for UPS9A-2000, 3000)              |                   |                 |                     |                                  |                         |
| UPS-EW-524     | Extended 5 year warranty (for external battery packs)        |                   |                 |                     |                                  |                         |
| UPS-RBT1-370   | REPLACEMENT battery tray (for UPS9A-1000)                    |                   |                 |                     |                                  |                         |
| UPS-RBT2-371   | REPLACEMENT battery tray (for UPS9A-1500)                    |                   |                 |                     |                                  |                         |
| UPS-RBT3-372   | REPLACEMENT battery tray (for UPS9A-2000)                    |                   |                 |                     |                                  |                         |
| UPS-RBT4-373   | REPLACEMENT battery tray (for UPS9A-3000)                    |                   |                 |                     |                                  |                         |
| Bundles        |                                                              |                   |                 |                     |                                  |                         |
| UPS9A-1000-IP  | UPS9A-1000 + UPS-SNMP                                        | <b>√</b>          | <b>J</b>        |                     |                                  |                         |
| UPS9A-1500-IP  | UPS9A-1500 + UPS-SNMP                                        | V                 | J               |                     |                                  |                         |
| UPS9A-2000-IP  | UPS9A-2000 + UPS-SNMP                                        | <b>√</b>          | J               |                     |                                  |                         |
| UPS9A-3000-IP  | UPS9A-3000 + UPS-SNMP                                        | <b>√</b>          | J               |                     |                                  |                         |

<sup>\*</sup> UPS Overall Depth: UPS chassis with front bezel.

<sup>\*\*</sup> UPS Mounting Depth: Dimensions of UPS mounted in a rack from front rack rail to rear of UPS (bezel extends approx.1" beyond front rack rail).

<sup>\*\*\*</sup> Minimum Rack Depth: For Lowell floor-standing racks (contact Lowell for other rack styles)