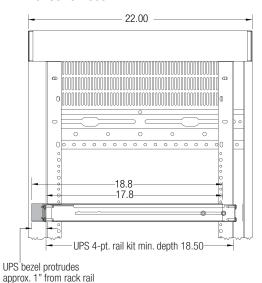

### **UPS9A SERIES OVERVIEW**

| Model No.      | Description                                                  | 4-pt.<br>Rail kit | Tower pedestals | UPS overall depth * | UPS mounting depth w/rail kit ** | Minimum ra<br>depth *** |
|----------------|--------------------------------------------------------------|-------------------|-----------------|---------------------|----------------------------------|-------------------------|
| UPS            |                                                              |                   |                 |                     |                                  |                         |
| UPS9AC-1000    | Online UPS 1000VA (800W), 1U                                 | <b>√</b>          |                 | 18.8"               | 17.8"                            | 22"D                    |
| UPS9A-1000     | Online UPS 1000VA (1000W), 2U                                | <b>√</b>          | 1               | 16.1"               | 15.1"                            | 22"D                    |
| UPS9A-1500     | Online UPS 1500VA (1450W), 2U                                | <b>√</b>          | J               | 16.1"               | 15.1"                            | 22"D                    |
| UPS9A-2000     | Online UPS 2000VA (1930W), 2U                                | <b>√</b>          | J               | 20"                 | 19"                              | 27"D                    |
| UPS9A-3000     | Online UPS 3000VA (2880W), 2U                                | $\sqrt{}$         | <b>√</b>        | 24.8"               | 23.8"                            | 32"D                    |
| Accessories    |                                                              |                   |                 |                     |                                  |                         |
| UPS-RELAY      | Dry contact card relay control                               |                   |                 |                     |                                  |                         |
| UPS-SNMP       | Internal SNMP card                                           |                   |                 |                     |                                  |                         |
| UPS-SNMP-EMP   | Environmental monitoring sensor (works w/UPS-SNMP)           |                   |                 |                     |                                  |                         |
| UPS-XBDM-20RCD | Corded bypass module (for UPS9A-2000)                        |                   |                 |                     |                                  |                         |
| UPS-XBDM-20RHW | Hardwired bypass module (for UPS9A-2000)                     |                   |                 |                     |                                  |                         |
| UPS-XBPA-36    | Expansion battery pack, 2U (for UPS9A-1500)                  | <b>√</b>          | <b>√</b>        |                     |                                  |                         |
| UPS-XBPA-36E   | Expansion battery pack, 2U (for UPS9A-1500)                  | $\sqrt{}$         | J               |                     |                                  |                         |
| UPS-XBPA-48    | Expansion battery pack, 2U (for UPS9A-2000)                  | <b>√</b>          | J               |                     |                                  |                         |
| UPS-XBPA-72    | Expansion battery pack, 2U (for UPS9A-3000)                  | V                 | J               |                     |                                  |                         |
| UPS-EW-522     | Extended 5 year warranty (for UPS9A-1000, 1500; UPS9AC-1000) |                   |                 |                     |                                  |                         |
| UPS-EW-523     | Extended 5 year warranty (for UPS9A-2000, 3000)              |                   |                 |                     |                                  |                         |
| UPS-EW-524     | Extended 5 year warranty (for external battery packs)        |                   |                 |                     |                                  |                         |
| UPS-RBT1-370   | REPLACEMENT battery tray (for UPS9A-1000)                    |                   |                 |                     |                                  |                         |
| UPS-RBT2-371   | REPLACEMENT battery tray (for UPS9A-1500)                    |                   |                 |                     |                                  |                         |
| UPS-RBT3-372   | REPLACEMENT battery tray (for UPS9A-2000)                    |                   |                 |                     |                                  |                         |
| UPS-RBT4-373   | REPLACEMENT battery tray (for UPS9A-3000)                    |                   |                 |                     |                                  |                         |
| Bundles        |                                                              |                   |                 |                     |                                  |                         |
| UPS9A-1000-IP  | UPS9A-1000 + UPS-SNMP                                        | <b>√</b>          | <b>J</b>        |                     |                                  |                         |
| UPS9A-1500-IP  | UPS9A-1500 + UPS-SNMP                                        | V                 | J               |                     |                                  |                         |
| UPS9A-2000-IP  | UPS9A-2000 + UPS-SNMP                                        | <b>√</b>          | J               |                     |                                  |                         |
| UPS9A-3000-IP  | UPS9A-3000 + UPS-SNMP                                        | <b>√</b>          | J               |                     |                                  |                         |

<sup>\*</sup> UPS Overall Depth: UPS chassis with front bezel.

<sup>\*\*</sup> UPS Mounting Depth: Dimensions of UPS mounted in a rack from front rack rail to rear of UPS (bezel extends approx.1" beyond front rack rail).

<sup>\*\*\*</sup> Minimum Rack Depth: For Lowell floor-standing racks (contact Lowell for other rack styles)