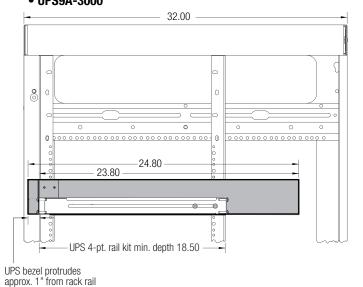

### **UPS9A SERIES OVERVIEW**

| Model No.      | Description                                                  | 4-pt.<br>Rail kit | Tower pedestals | UPS overall depth * | UPS mounting depth w/rail kit ** | Minimum ra<br>depth *** |
|----------------|--------------------------------------------------------------|-------------------|-----------------|---------------------|----------------------------------|-------------------------|
| UPS            |                                                              |                   |                 |                     |                                  |                         |
| UPS9AC-1000    | Online UPS 1000VA (800W), 1U                                 | <b>√</b>          |                 | 18.8"               | 17.8"                            | 22"D                    |
| UPS9A-1000     | Online UPS 1000VA (1000W), 2U                                | <b>√</b>          | 1               | 16.1"               | 15.1"                            | 22"D                    |
| UPS9A-1500     | Online UPS 1500VA (1450W), 2U                                | <b>√</b>          | J               | 16.1"               | 15.1"                            | 22"D                    |
| UPS9A-2000     | Online UPS 2000VA (1930W), 2U                                | <b>√</b>          | J               | 20"                 | 19"                              | 27"D                    |
| UPS9A-3000     | Online UPS 3000VA (2880W), 2U                                | $\sqrt{}$         | <b>√</b>        | 24.8"               | 23.8"                            | 32"D                    |
| Accessories    |                                                              |                   |                 |                     |                                  |                         |
| UPS-RELAY      | Dry contact card relay control                               |                   |                 |                     |                                  |                         |
| UPS-SNMP       | Internal SNMP card                                           |                   |                 |                     |                                  |                         |
| UPS-SNMP-EMP   | Environmental monitoring sensor (works w/UPS-SNMP)           |                   |                 |                     |                                  |                         |
| UPS-XBDM-20RCD | Corded bypass module (for UPS9A-2000)                        |                   |                 |                     |                                  |                         |
| UPS-XBDM-20RHW | Hardwired bypass module (for UPS9A-2000)                     |                   |                 |                     |                                  |                         |
| UPS-XBPA-36    | Expansion battery pack, 2U (for UPS9A-1500)                  | <b>√</b>          | <b>√</b>        |                     |                                  |                         |
| UPS-XBPA-36E   | Expansion battery pack, 2U (for UPS9A-1500)                  | $\sqrt{}$         | J               |                     |                                  |                         |
| UPS-XBPA-48    | Expansion battery pack, 2U (for UPS9A-2000)                  | <b>√</b>          | J               |                     |                                  |                         |
| UPS-XBPA-72    | Expansion battery pack, 2U (for UPS9A-3000)                  | V                 | J               |                     |                                  |                         |
| UPS-EW-522     | Extended 5 year warranty (for UPS9A-1000, 1500; UPS9AC-1000) |                   |                 |                     |                                  |                         |
| UPS-EW-523     | Extended 5 year warranty (for UPS9A-2000, 3000)              |                   |                 |                     |                                  |                         |
| UPS-EW-524     | Extended 5 year warranty (for external battery packs)        |                   |                 |                     |                                  |                         |
| UPS-RBT1-370   | REPLACEMENT battery tray (for UPS9A-1000)                    |                   |                 |                     |                                  |                         |
| UPS-RBT2-371   | REPLACEMENT battery tray (for UPS9A-1500)                    |                   |                 |                     |                                  |                         |
| UPS-RBT3-372   | REPLACEMENT battery tray (for UPS9A-2000)                    |                   |                 |                     |                                  |                         |
| UPS-RBT4-373   | REPLACEMENT battery tray (for UPS9A-3000)                    |                   |                 |                     |                                  |                         |
| Bundles        |                                                              |                   |                 |                     |                                  |                         |
| UPS9A-1000-IP  | UPS9A-1000 + UPS-SNMP                                        | <b>√</b>          | <b>J</b>        |                     |                                  |                         |
| UPS9A-1500-IP  | UPS9A-1500 + UPS-SNMP                                        | V                 | J               |                     |                                  |                         |
| UPS9A-2000-IP  | UPS9A-2000 + UPS-SNMP                                        | <b>√</b>          | J               |                     |                                  |                         |
| UPS9A-3000-IP  | UPS9A-3000 + UPS-SNMP                                        | <b>√</b>          | J               |                     |                                  |                         |

<sup>\*</sup> UPS Overall Depth: UPS chassis with front bezel.

<sup>\*\*</sup> UPS Mounting Depth: Dimensions of UPS mounted in a rack from front rack rail to rear of UPS (bezel extends approx.1" beyond front rack rail).