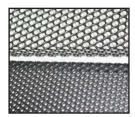

63% open area

SVPL Series rackmount vent panel (2U pictured).

The SVPL Series (top) features a larger diameter hole than the SVP Series (bottom).