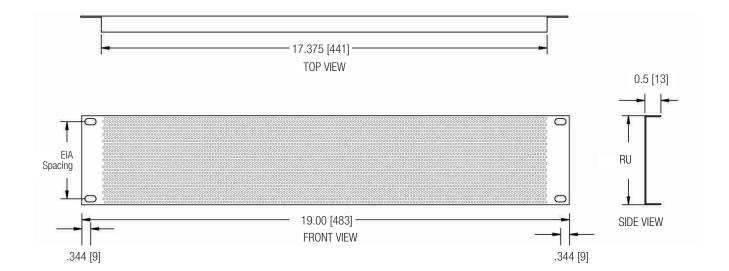

## 

The rack shall include \_\_\_\_\_ vent panels, Lowell model # \_\_\_\_, which shall be 18-gauge certified U.S. steel with smooth black semi-gloss powder epoxy finish and large 0.156" diameter holes on staggered centers. Each panel shall measure 19"W x \_\_\_\_ rack units and feature a 0.5" flange. The rackmount panels shall be made in the U.S.A.

One rack unit (RU or U) = 1.75 inches or 44.45 mm

Dimensions are inches and [mm] unless stated otherwise.