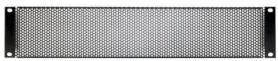

63% open area

SVPL Series rackmount vent panel (2U pictured).

The SVPL Series (top) features a larger diameter hole than the SVP Series (bottom).