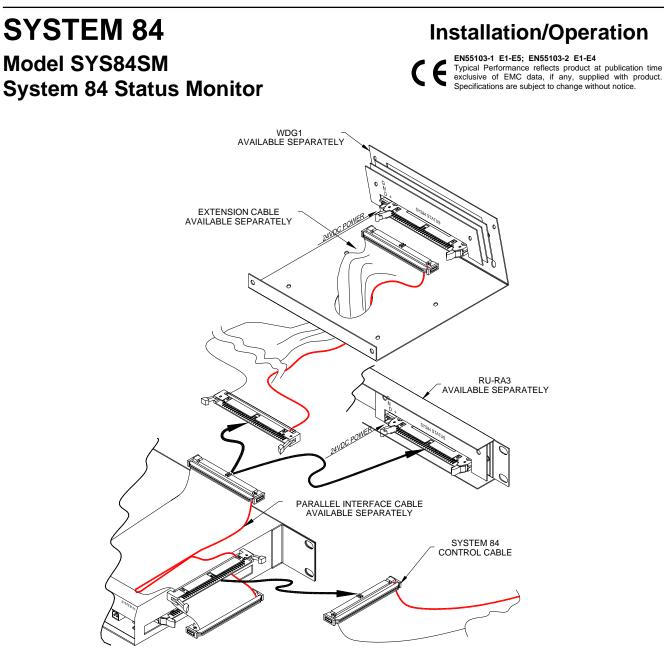

The Status Monitor is built to mount in any RACK-UP series mounting adapter. For rack-mount installations near the System 84, the Status Monitor mounts in an RDL RU-RA3. The RU-RA3 permits mounting three Status Monitors or RACK-UP series modules in a single rack unit. For desktop installation, the RDL WDG1 Tabletop Wedge Mount Chassis is attractive and functional. Connection between the Status Monitor and the System 84 is made using a 64-pin ribbon cable. Cables for rack mounting or locations available from RDL. 24 remote are The power requirement is Vdc ground-referenced @ 200 mA.