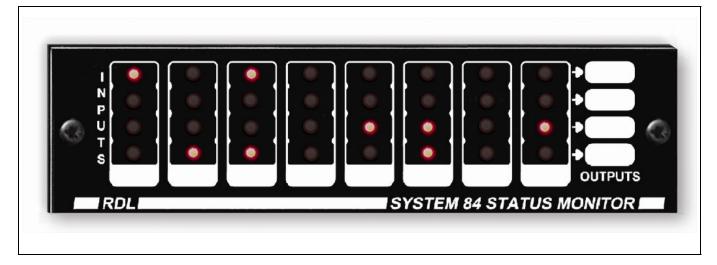

The SYSTEM 84 STATUS MONITOR provides a simultaneous visual indication of all inputs and outputs of a System 84 Audio Mixing Matrix. The four horizontal rows of LEDs correspond to the four System 84 outputs. The eight vertical columns of LEDs correspond to the eight audio inputs. When an input is switched to an output(s), the LED(s) in that input column light to show the output(s) being fed. A white write-on lettering area is available for indicating the audio sources and destinations (RDL LBL-1 Label Kit available separately).