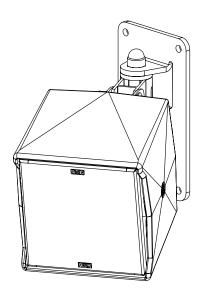

## Speaker Wall Mount. 0°-30°

INDOOR USE: IDI-WM01 (black) / IDI-WM01-PW (white) OUTDOOR USE: IDI-WM01-OU (black) / IDI-WM01-PW-OU (white)

**Contents:** 