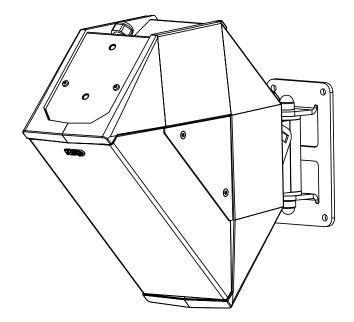

## Speaker Wall Mount. 0°-30°

INDOOR USE: IDI-WM01 (black) / IDI-WM01-PW (white) OUTDOOR USE: IDI-WM01-OU (black) / IDI-WM01-PW-OU (white)

**Contents:** 