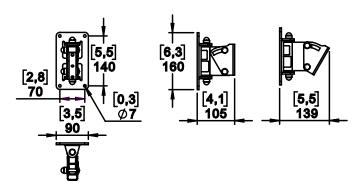

## Weight: 0.5 kg / 1.1 lb

- Read this document before using.

- Keep this document.
- Observe all warnings and cautions.

Safety Notes:

Max load capacity: 15kg / 33lb.

For use only by trained installers.

For use only at proper walls with adequate anchors.