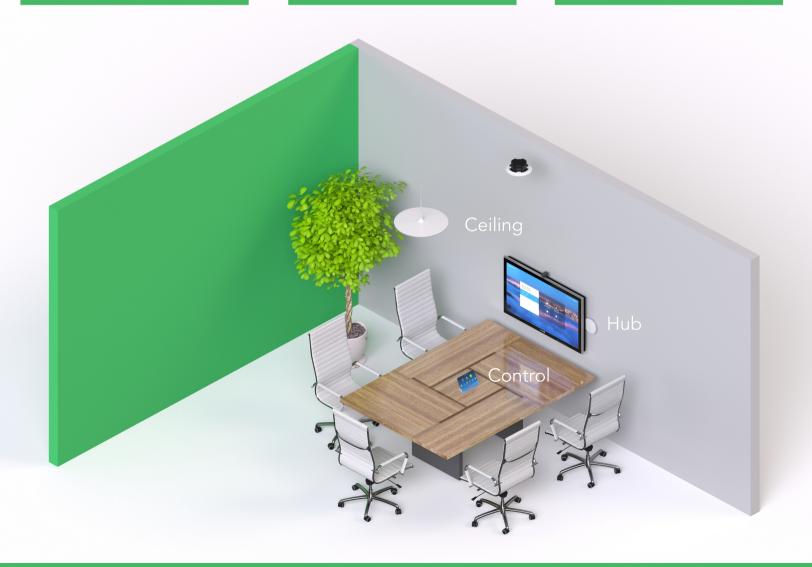

## Huddle Room Reference Design

This design highlights just one of a few ways you can configure Stem into your huddle rooms. Below you can see Stem Ceiling paired with Hub and Control. Each Stem device is connected directly to your network via a single Ethernet cable. Stem's ecosystem approach gives you the freedom to mix and match devices to create your own customized setup. If a Stem Wall or Stem Table is more your style, go for it. This is your room. Design it to fit your needs.