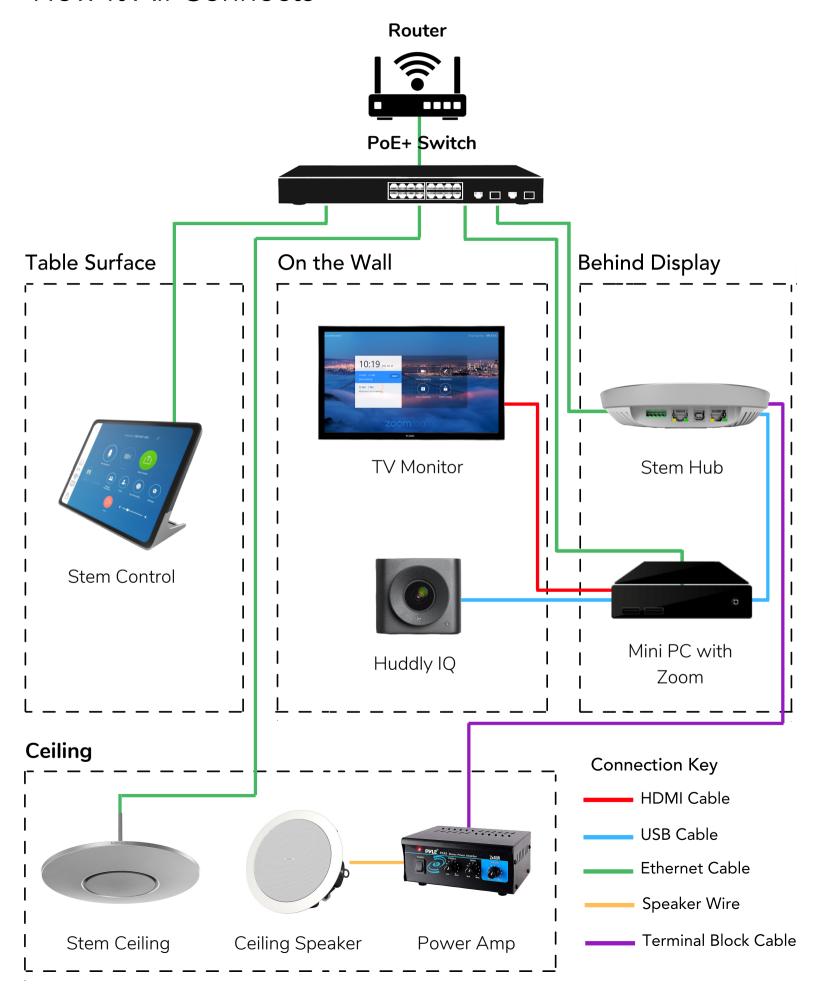

## Huddle Room Reference Design

This design highlights just one of a few ways you can configure Stem into your huddle rooms. Below you can see Stem Ceiling paired with Hub and Control. Each Stem device is connected directly to your network via a single Ethernet cable. Stem's ecosystem approach gives you the freedom to mix and match devices to create your own customized setup. If a Stem Wall or Stem Table is more your style, go for it. This is your room. Design it to fit your needs.



Mix and match all Stem devices for a customized audio solution.



Set up, control, and manage your rooms and devices on your network.



Stem solutions are 100% compatible with your favorite conferencing platforms.



## How It All Connects