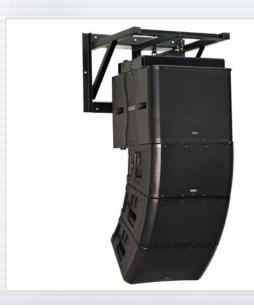

## **STEERABLES**

The Steerables Line Array Wall Mount installs and aims line arrays on either side of a stage or building. It's heavy black powder-coated steel framework assures safe installations and installs permanently. Line Arrays suspend from their own overhead rigging points, which allows for the desired tilt angle. Pan angles, up to 45 degrees left or right are achieved by way of an upper cross arm to aim the line array into the desired angle. An outdoor version, the SAS-500-WM-G, comes

### **STANDARD FEATURES:**

- Permanently supports small & mid-size line arrays
- Easy installation goes up in minutes
- Provides up to 45 degrees of pan angle
- Utilizes the Line Array's grid for down tilt
- Rugged black powder coat finish