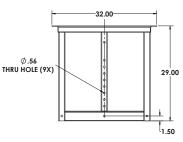

. An outdoor version, the SAS-500-WM-G, comes

### **STANDARD FEATURES:**

- Permanently supports small & mid-size line arrays
- Easy installation goes up in minutes
- Provides up to 45 degrees of pan angle
- Utilizes the Line Array's grid for down tilt
- Rugged black powder coat finish

#### **OPTIONAL ACCESSORIES:**

- See overhead hardware data sheet
- See wire rope data sheet
- See safety cable data sheet

#### **SPECIFICATIONS:**

Materials: Structural alloy steel shapes

in a weather rated galvanized finish.

Finish: Powder coat

Color: Black

Pan Angle: Up to +/- 45 degrees

Tilt Angle: See line array specifications

WLL: 500 lb./227 Kg
Design Factor: 5:1
Content: 1/carton

#### **PACKAGE CONTENTS:**

1 pc. Steerables Wall Mount Frame

1 pc. Cross Arm Kit



#### **DIMENSIONS:**









Rated for indoor use

#### **Adaptive Technologies Group**