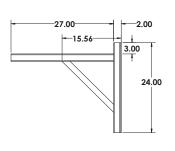

An outdoor version, the SAS-500-WM-G, comes

### **STANDARD FEATURES:**

- Permanently supports small & mid-size line arrays
- Easy installation goes up in minutes
- Provides up to 45 degrees of pan angle
- Utilizes the Line Array's grid for down tilt
- Rugged black powder coat finish

#### **OPTIONAL ACCESSORIES:**

- See overhead hardware data sheet
- See wire rope data sheet
- See safety cable data sheet

#### **SPECIFICATIONS:**

Materials: Structural alloy steel shapes

in a weather rated galvanized finish.

Finish: Powder coat

Color: Black

Pan Angle: Up to +/- 45 degrees

Tilt Angle: See line array specifications

WLL: 500 lb./227 Kg
Design Factor: 5:1
Content: 1/carton

#### **PACKAGE CONTENTS:**

1 pc. Steerables Wall Mount Frame

1 pc. Cross Arm Kit



#### **DIMENSIONS:**









Rated for indoor use

#### **Adaptive Technologies Group**