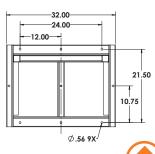

outdoor version, the SAS-500-WM-G, comes

### **STANDARD FEATURES:**

- Permanently supports small & mid-size line arrays
- Easy installation goes up in minutes
- Provides up to 45 degrees of pan angle
- Utilizes the Line Array's grid for down tilt
- Rugged black powder coat finish

#### **OPTIONAL ACCESSORIES:**

- See overhead hardware data sheet
- See wire rope data sheet
- See safety cable data sheet

#### **SPECIFICATIONS:**

Materials: Structural alloy steel shapes

in a weather rated galvanized finish.

Finish: Powder coat

Color: Black

Pan Angle: Up to +/- 45 degrees

Tilt Angle: See line array specifications

WLL: 500 lb./227 Kg
Design Factor: 5:1
Content: 1/carton

#### **PACKAGE CONTENTS:**

1 pc. Steerables Wall Mount Frame

1 pc. Cross Arm Kit



#### **DIMENSIONS:**









Rated for indoor use

#### **Adaptive Technologies Group**