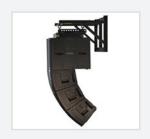

## **STEERABLES**

The Steerables Line Array Wall Mount installs and aims line arrays on either side of a stage or building. It's heavy black powder-coated steel framework assures safe installations and installs permanently. Line Arrays suspend from their own overhead rigging points, which allows for the desired tilt angle. Pan angles, up to 45 degrees left or right are achieved by way of an upper cross arm to aim the line array into the desired angle. An outdoor version, the SAS-500-WM-G, comes

### **STANDARD FEATURES:**

- Permanently supports small & mid-size line arrays
- Easy installation goes up in minutes
- Provides up to 45 degrees of pan angle
- Utilizes the Line Array's grid for down tilt
- Rugged black powder coat finish