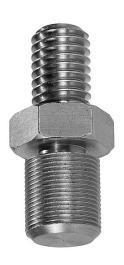

## **Atlas Mic Stand Adapter**

The Atlas Mic Stand Adapter will hold a microphone mount and threads into most clamps. The Atlas Mic Stand Adapter is CNC machined out of steel with a hex head for tightening. Standard 5/8"-27 Atlas threads at one end with a 1/2"-13 × 3/4" stud at the other. Two versions are available, one with male Atlas threads, and one with female Atlas threads.

The Atlas Mic Stand Adapter will easily thread into a Mega-Clamp or a Mega-Drop Down for audience response microphone positioning.

Order Codes

MICAF.5-I 3x.75 Atlas Mic Stand Adapter,

**MICAM.5-13x.75** Atlas Mic Stand Adapter, Silver