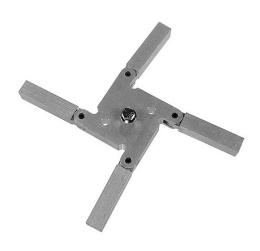

## **Mega-Folding Floor Stand**

The Mega-Folding Floor Stand is a compact folding stand for placing light fixtures on the stage floor. It folds out into a stable 15" light base and folds up into a 6" square. Just fold in the appropriate legs to fit into corners, tight spots and against walls. The Mega-Folding Floor Stand has replaceable rubber feet so it won't mar the stage floor. A 1/2"-13 tpi x 1" long hex head bolt fastens the light fixture to the Mega-Folding Floor Stand. Available in either mill or black finish.

Hardware 1/2"-  $13 \times 1$ " long TPI Grade 5 Hex Head Bolt.

I" OD x I/I6" thick Belleville spring washer.

**Dimensions** One inch thick  $\times 6'' \times 6''$ 

Weight 3.45 lbs.

Case Quantities each

Order Codes MFFSM Mega-Folding Floor Stand, Silver

MFFSB Mega-Folding Floor Stand, Black

Anodized