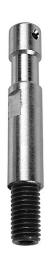

## **Mega-Baby Pin**

The Mega-Baby Pin will allow Motion Picture style lighting fixtures with a 5/8" inch receiver to be used with any of our clamps with 1/2" mounting threads. The Mega-Baby Pin fastens with 1/2"-13 threads and is available in a Male and Female thread.

The Mega-Baby Pin is also available in a 3/8"-16 TPI Male and Female thread.

Working Load 125 Pounds

Limit

5/8" x 4- I/8" Long Dimensions 5 1

Weight 0.28 Pounds

Case Quantities each

**Order Codes** 

**MBP.5** 1/2" Baby Pin with 1/2"-13 Male

Threads, Silver

MBP.375 3/8" Baby Pin with 3/8"-16 Male

Threads, Silver

MBP.5-FEMALE I/2" Baby Pin with I/2"-13

Female Threads, Silver

MBP.375-FEMALE 3/8" Baby Pin with

3/8"-16 Female Threads, Silver