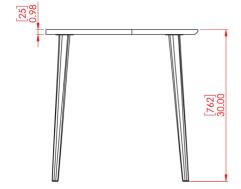

## **GFW-ELITEDESKCRNR**

**PRODUCT DIMENSIONS** 

| 30" x 30" x 30" (762 x 762 x 762mm)                           | GATOR FR                                                                                                                                                    |
|---------------------------------------------------------------|-------------------------------------------------------------------------------------------------------------------------------------------------------------|
| 30" x 30" (762 x 762mm)                                       | WE BACK                                                                                                                                                     |
| Laminated Plywood with Powder Coated Steel Legs               | WARRANT                                                                                                                                                     |
| Gray, Brown, or Maple Melamine Laminate with Matte Black Legs | APPLIES TO                                                                                                                                                  |
| 22lbs (10kg)                                                  | PROOF OF                                                                                                                                                    |
| 100 lbs (45kg)                                                | PRODUCT                                                                                                                                                     |
|                                                               | 30" x 30" (762 x 762mm)<br>Laminated Plywood with Powder Coated Steel Legs<br>Gray, Brown, or Maple Melamine Laminate with Matte Black Legs<br>22lbs (10kg) |