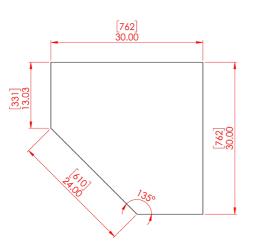

## **GFW-ELITEDESKCRNR**

**PRODUCT DIMENSIONS** 

| 30" x 30" x 30" (762 x 762 x 762mm)                           | GATOR FR                                                                                                                                                    |
|---------------------------------------------------------------|-------------------------------------------------------------------------------------------------------------------------------------------------------------|
| 30" x 30" (762 x 762mm)                                       | WE BACK                                                                                                                                                     |
| Laminated Plywood with Powder Coated Steel Legs               | WARRANT                                                                                                                                                     |
| Gray, Brown, or Maple Melamine Laminate with Matte Black Legs | APPLIES TO                                                                                                                                                  |
| 22lbs (10kg)                                                  | PROOF OF                                                                                                                                                    |
| 100 lbs (45kg)                                                | PRODUCT                                                                                                                                                     |
|                                                               | 30" x 30" (762 x 762mm)<br>Laminated Plywood with Powder Coated Steel Legs<br>Gray, Brown, or Maple Melamine Laminate with Matte Black Legs<br>22lbs (10kg) |