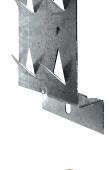

# **OFFSET IMPALING CLIPS:**

- Creates an air cavity behind the ProPanels for improved low frequency absorption
- Wall applications only
- 1" and 2" offsets available

- Increase your room's low frequency absorption
- Included with all M224 ProPanels
- Vertical & horizontal corner installations: For horizontal corners use 2" thick panels only