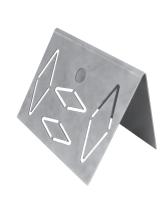

# **OFFSET IMPALING CLIPS:**

- Creates an air cavity behind the ProPanels for improved low frequency absorption
- Wall applications only
- 1" and 2" offsets available

- Increase your room's low frequency absorption
- Included with all M224 ProPanels
- Vertical & horizontal corner installations: For horizontal corners use 2" thick panels only