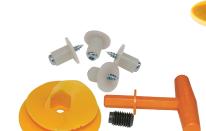

# **CLOUD ANCHORS:**

- Suspends ProPanels from the ceiling
- Removable
- Creates an adjustable air space between the ProPanel and the ceiling
- Useful for mix position clouds
- Offset ceiling applications

## **SNAP-ON ANCHORS:**

- Permanent installation
- Use where flush mounting of ProPanels is desired
- · Ceiling & wall applications

| Application Information: |                  |                     |           |           |
|--------------------------|------------------|---------------------|-----------|-----------|
|                          | Wall Application | Ceiling Application | Permanent | Removable |
| Impaling Clips           | Х                |                     |           | Х         |
| Offset Impaling Clips    | X                |                     |           | Х         |
| Corner Impaling Clips    | X                | Х*                  |           | Х         |
| Cloud Anchors            |                  | X                   |           | Х         |
| Snap-On Anchors          | Х                | Х                   | Х         |           |