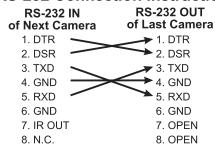

#### **▼ RS-232 IN Pins Instructions**

| NO | Pins   | Signals                 |
|----|--------|-------------------------|
| 1  | DTR    | Data Transmission Reade |
| 2  | DSR    | Data Set Reade          |
| 3  | TXD    | Transmit Data           |
| 4  | GND    | Ground                  |
| 5  | RXD    | Receive Data            |
| 6  | GND    | Ground                  |
| 7  | IR OUT | IR Commander Signal     |
| 8  | N.C.   | No Connection           |

#### **▼ RS-232 OUT Pins Instructions**

| NO | Pins | Signals                 |
|----|------|-------------------------|
| 1  | DTR  | Data Transmission Reade |
| 2  | DSR  | Data Set Reade          |
| 3  | TXD  | Transmit Data           |
| 4  | GND  | Ground                  |
| 5  | RXD  | Receive Data            |
| 6  | GND  | Ground                  |
| 7  | OPEN | Reserved                |
| 8  | OPEN | Reserved                |