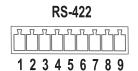

### 1. RS-422 Connection

#### ▼ RS-422 Pins Instructions

| Pin NO. | Function |
|---------|----------|
| 1       | RXD OUT- |
| 2       | RXD OUT+ |
| 3       | TXD OUT- |
| 4       | TXD OUT+ |
| 5       | GND      |
| 6       | RXD IN-  |
| 7       | RXD IN+  |
| 8       | TXD IN-  |
| 9       | TXD IN+  |