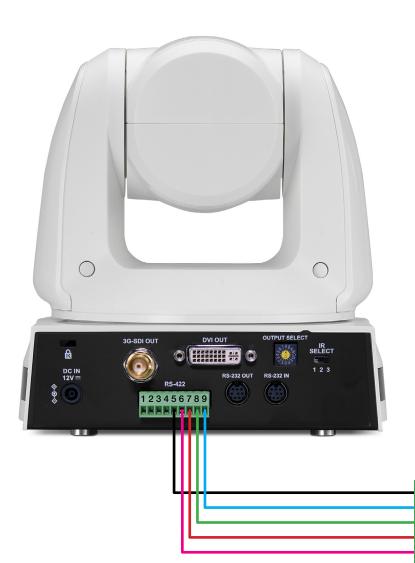

### 1. RS-422 Connection

#### ▼ RS-422 Pins Instructions

| Pin NO. | Function |
|---------|----------|
| 1       | RXD OUT- |
| 2       | RXD OUT+ |
| 3       | TXD OUT- |
| 4       | TXD OUT+ |
| 5       | GND      |
| 6       | RXD IN-  |
| 7       | RXD IN+  |
| 8       | TXD IN-  |
| 9       | TXD IN+  |

#### ▼ RS-422 Connection Instructions

Applicable to

Marshall VS-PTC-200 Camera Controller