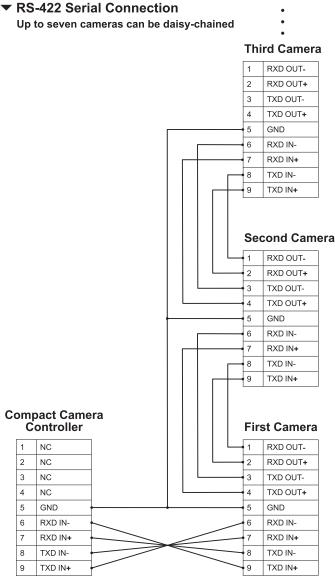

#### ▼ RS-422 Connection Instructions

Applicable to

Marshall VS-PTC-200 Camera Controller