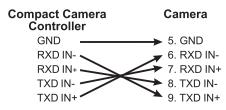

# ▼ RS-422 Connection Instructions

Applicable to **SONY Compact Camera Controller** 

#### **Controller to Camera**

GND to #5 on Camera RXD - to #9 on Camera RXD + to #8 on Camera TXD - to #7 on Camera TXD + to #6 on Camera