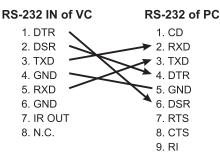

#### **▼ RS-232 IN Pins Instructions**

| NO | Pins   | Signals                 |
|----|--------|-------------------------|
| 1  | DTR    | Data Transmission Reade |
| 2  | DSR    | Data Set Reade          |
| 3  | TXD    | Transmit Data           |
| 4  | GND    | Ground                  |
| 5  | RXD    | Receive Data            |
| 6  | GND    | Ground                  |
| 7  | IR OUT | IR Commander Signal     |
| 8  | N.C.   | No Connection           |

#### **▼ RS-232 OUT Pins Instructions**

| NO | Pins | Signals                 |
|----|------|-------------------------|
| 1  | DTR  | Data Transmission Reade |
| 2  | DSR  | Data Set Reade          |
| 3  | TXD  | Transmit Data           |
| 4  | GND  | Ground                  |
| 5  | RXD  | Receive Data            |
| 6  | GND  | Ground                  |
| 7  | OPEN | Reserved                |
| 8  | OPEN | Reserved                |