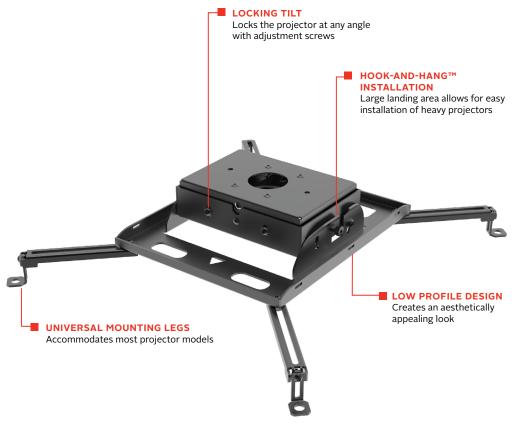

# Heavy Duty Universal Projector Mount

FOR PROJECTORS UP TO 125LB (56.7KG)

Peerless-AV's Heavy Duty Universal Projector Mount is the perfect mounting solution for heavy, laser projectors up to 125lb. The Hook-and-Hang<sup>™</sup> feature provides a large landing area when securing a projector to the mount. The tilt, roll and swivel features are all lockable to prevent even the smallest shift of the image. Six universal legs provide additional support for projectors with more than four mounting holes and are completely adjustable.

# **Landscape Orientation**

125lb (56.7kg)

+15/-5° Pitch

±5° Roll Swivel

- Pre-assembled design reduces installation time
- Includes six universal mounting legs (four preinstalled)
- Universal adaptor plate extends up to a 25.5" (648mm) mounting pattern to accommodate most projector models
- Cable management allows cables to be routed through the mount and out of sight
- Pitch: +15/-5° Roll: ±5° Swivel: 360°
- Simple Hook-and-Hang™ design eases the installation of heavy projectors
- PJR125(-W) works with Peerless-AV® ADD%, AEC%, EXT%, MOD% extension columns