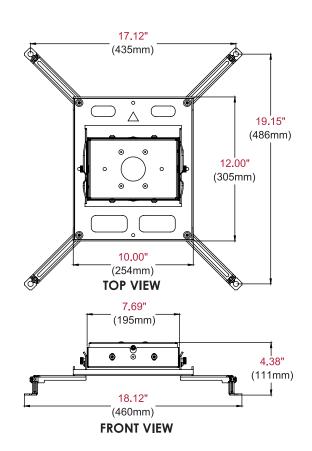

#### **Product Specifications**

|            | DIMENSIONS (W x H x D)                         | PRODUCT WEIGHT  | LOAD CAPACITY  | FINISH      | AVAILABLE COLORS                 |
|------------|------------------------------------------------|-----------------|----------------|-------------|----------------------------------|
| PJR125(-W) | 18.12" x 4.38" x 20.15"<br>(460 x 111 x 512mm) | 7.25lb (3.29kg) | 125lb (56.7kg) | Powder Coat | PJR125: Black<br>PJR125-W: White |