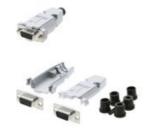

## CONFIGURATIONS

| CON-HD15/H  | P/N: 99-9001500. 15-pin HD Hoods for 10mm (0.39in) Cable. Sold separately in packs of 10. (Used with the CON-HD15/G and your choice of the CON-HD15/BM or CON-HD15/BF.)                                  |
|-------------|----------------------------------------------------------------------------------------------------------------------------------------------------------------------------------------------------------|
| CON-HD15/BM | P/N: 99-9015000. 15-pin HD Male Solder Type Connector Body. Sold separately in packs of 10. (Used with CON-HD15/H and CON-HD15/G.)                                                                       |
| CON-HD15/BF | P/N: 99-9015011. 15-pin HD Female Solder Type Connector Body. Sold separately in packs of 10. (Used with CON-HD15/H and CON-HD15/G.)                                                                     |
| CON-HD15/G  | P/N: 99-9001501. Grommet Set to Adapt Hood to 9/8/7/6/5mm (0.354 to 0.197in)<br>Cables. Sold separately in packs of 10. (Used with the CON-HD15/H and your<br>choice of the CON-HD15/BM or CON-HD15/BF.) |