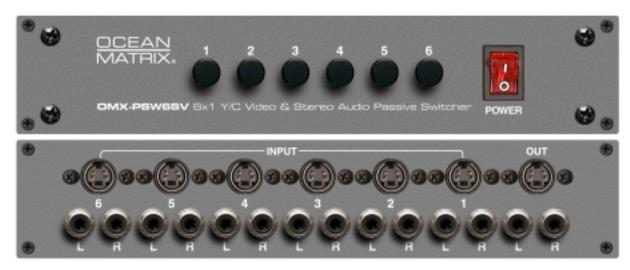

## 6x1 Y/C Video & Stereo Audio Passive Switcher

The OMX-PSW6SV is a high quality Y/C Video and Stereo Audio Passive Switcher. This device is designed as a general purpose signal switcher, or to fit the needs of facilities where "signal sniffing" is needed. It may also be used to expand the inputs of S-Video devices. The OMX-PSW6SV can be used as a 1 x 6 assignment switcher where one set of signals can be fed to any of six feeds.

### OPERATING THE OMX-PSW6SV

**OMX-PSW6SV** 

As a source switcher, simply plug the signal feeds via the rear connectors into the switcher. By pushing the corresponding front panel button, the signal (S-Video and Audio), is selected to the output connectors.

#### **S**PECIFICATIONS

| Video Inputs: | 6 Video via 4-Pin DIN S-VHS connectors,<br>Non terminating (MBB) |
|---------------|------------------------------------------------------------------|
| Audio Inputs: | 12 via RCA connectors (6 per channel)                            |
| Outputs:      | Video: 1 via 4-Pin DIN S-VHS connector                           |
|               | Audio: Stereo Pair (L, R) via RCA connectors                     |
| Switching:    | Mechanical, Interlock Lockout                                    |
| Dimensions:   | 1.625"H x 8.25"W x 6"D, Steel Housing                            |
| Weight:       | 1.5 Lbs. (without shipping carton)                               |