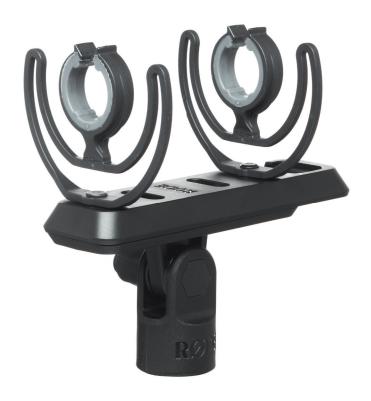

## Features

The SM4-R is a suspension shock mount for mounting various RØDE microphones onto a mic stand or boompole with 3/8" or 5/8" thread.

The SM4-R is equipped with dual Rycote Lyre mounts to ensure maximum isolation from any handling vibrations, four possible mounting points to suit the complete range of compatible RØDE shotgun microphones, and integrated cable management clip.

The stand mount is angle adjustable and can be locked into position to ensure sturdy and reliable mic positioning.