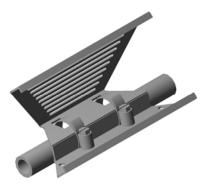

Install mounting bracket to flat surface using either the screw holes or slots provided for the mounting screws.

î

Install bracket to pipe or tubing using the smallest possible clamp provided. The clamp must be oriented as shown with the "tail" inside the bracket.