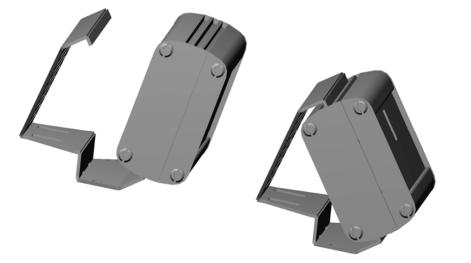

Secure the unit in the mounting bracket: •First, seat the bottom bracket in the SAS-HC8 bottom rear slot; •Then tilt the unit back until it snaps and locks into position.