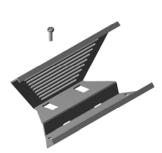

Install mounting bracket to flat surface using either the screw holes or slots provided for the mounting screws.

î

Install bracket to pipe or tubing using the smallest possible clamp provided. The clamp must be oriented as shown with the "tail" inside the bracket.