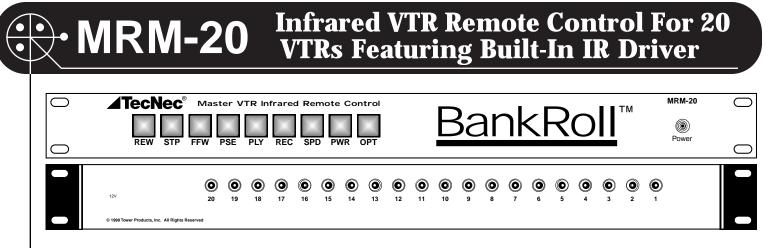

### Infrared VTR Remote Control For 20 VTRs Featuring Built-In IR Driver

- Automate Your Entire Existing Video Duplication Set-Up !
- Automatically Controls All Functions On All The VCRs You Own Now or In The Future!
- Control REWIND, STOP, FAST FORWARD, PAUSE, PLAY, RECORD, SPEED, POWER On 20 Machines Simultaneously!

#### SPECIFICATIONS

- CONTROLS: Standard: REWIND,STOP,FAST FORWARD,PAUSE, PLAY,RECORD,SPEED,POWER Optional: INPUT, EJECT, MENU(Based on VTR)
- OUTPUTS: 20 Outputs: RCA connectors IR format signal pulses
- POWER: 12VDC Max 100mA: 3.5mm male plug
- DIMENSIONS: 1.75"H X 7"D X 19" EIA RACKMOUNT
- WEIGHT: 5lbs without shipping carton

#### **Infrared VTR Remote Control For 20 ₩• MRM-20** VTRs Featuring Built-In IR Driver

#### MRM-20 INSTALLATION

The MRM-20 is designed to work with 20 of the same Model IR controlled VCRs. It is a control unit with a IR distribution network.

The MRM-20 features 20 RCA connectors on the rear panel for the IR signal outputs, which is controlled by front panel function push button switches. In this fashion, the MRM-20 can "talk" to each VTR with its own IR transmitter.