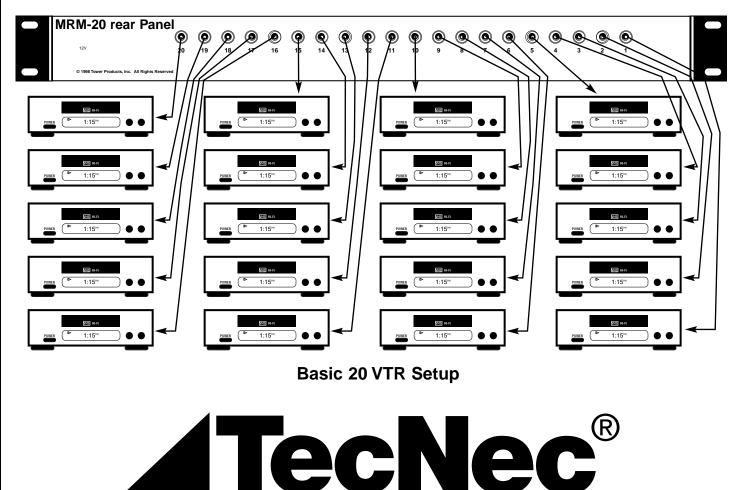

#### MRM-20 INSTALLATION

The MRM-20 is designed to work with 20 of the same Model IR controlled VCRs. It is a control unit with a IR distribution network.

The MRM-20 features 20 RCA connectors on the rear panel for the IR signal outputs, which is controlled by front panel function push button switches. In this fashion, the MRM-20 can "talk" to each VTR with its own IR transmitter.

There is no need to terminate any unused MRM-20 outputs. The unit may be used in conjunction with a single VTR or any amount up to 20.

Once the MRM-20 and the proper IR-CAB (see note below) infrared transmitter cables are installed, the unit is ready to use.

Note: The MRM-20 is designed specifically for operation with TecNec IR-CAB infrared control cables. Using other IR cables may cause damage to the unit.

4 High Street • Saugerties, NY 12477 A Division of Tower Products, Inc.