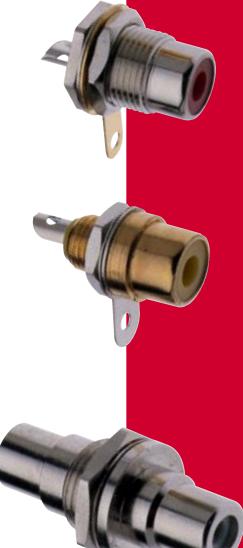

# Featuring The Bulkhead Phono Jacks from Switchcraft

Switchcraft introduces a complete line of bulkhead mount phono (RCA) jacks to meet the most critical audio, audio/video, and general-purpose electronic applications. These jacks are offered in front and rear mount solder type as well as jack to jack bulkhead configurations. These jacks are available with black, white, red, and yellow insulators and nickel or gold plated bodies. All mounting hardware is included.

#### **Features and Benefits**

- Front or rear mount configurations
- Durable plated machined brass construction
- All mounting hardware is included

# **Options**

- Front or rear mount solder type receptacles
- Jack to jack bulkhead configuration
- · Insulator colors
- Gold or nickel plating

### **Material and Platings**

Housing: Nickel or Gold-plated Brass

Contact: Nickel-plated Brass

Insulator: ABS

Hardware: Nickel-plated Brass