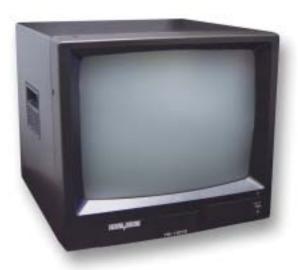

## VM-1501B

## 15" B/W Monitor

Our 15" B/W monitor has 1000 lines of resolution yielding a high resolution picture. It features up front controls with a hinged cover, looping video input/output with switchable 75 ohm termination and a LED power light. It is housed in a black metal cabinet and is UL and CSA listed.