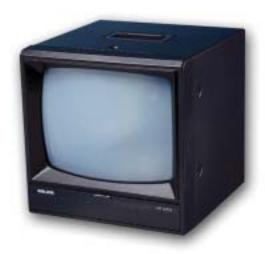

## VM-1201B 12" High Resolution B/W Monitor

Our 12 inch B/W high resolution monitor features 1000 line center resolution, a looping video input/output with switchable 75 ohm termination and has an LED power light. It is housed in a rugged black metal cabinet. All user adjustable controls are "up front." Also available in white (VM-1201W)