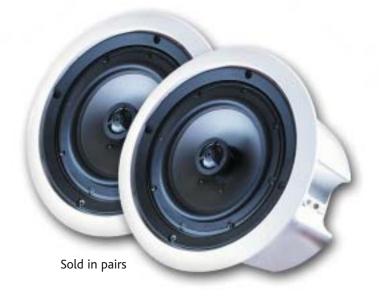

## **SP-6ECS** 6" In-Ceiling Enclosed Speakers

Our 6-1/2" in-ceiling enclosed speaker system features a plastic enclosure back box, which acts as a protectorate from dust, dirt, and other construction debris, and aids in the projection of sound into a room. EZ mounting tabs facilitate installation. This model is also available in 8 inch version (SP-8ECS).

## **Specifications**

| Woofer              | 6 1/2" Polypropylene |
|---------------------|----------------------|
| Tweeter             | 1/2" Mylar Dome      |
| RMS Power           | 35 Watts             |
| Max Power           | 100 Watts            |
| Frequency Response  | 65-20,000 Hz.        |
| Sensitivity (1W/1M) | 90 dB (1w/1m)        |
| Impedance           | 8 Ohm                |
| Speaker Dimensions  | 9 1/2" Diameter      |
| Hole Size Required  | 8 1/16"              |
| Mounting Depth      | 5 1/2"               |
| Packaged            | Pairs                |