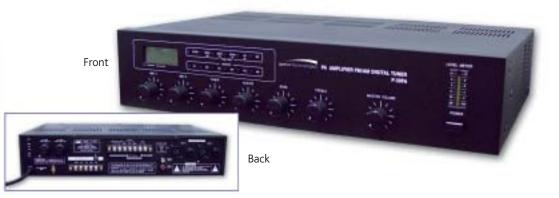

## **P-30FA** 30 Watt PA Amplifier with Digital AM/FM Tuner

Our professional 30 Watt PA amplifier features a digital 30 station preset FM/AM tuner, built-in telephone paging, voice activated priority paging and music on hold circuits. Input connections include two locking Cannon type XLR connectors, one 1/4" microphone connector, one RCA aux input. Outputs include 4 ohm, 8 ohm, and 25/70 volt. It has a 30 Watt RMS at less than 1.0% distortion. It has a dual voltage 12OV/220V AC for 50/60 Hz. A rack mounting kit is included.

## **Specifications**

| Inputs                 | 2-Mic Inputs: XLR Connectors, Hi or Lo Z, Balanced |
|------------------------|----------------------------------------------------|
|                        | 1 Aux Input: RCA Connector, 1 Tel Paging           |
|                        | 1 Equalizer: 1/4" Audio                            |
| Outputs                | 4 & 8 Ohm, 25 & 70V line                           |
| Controls               | 2-Mic Controls, 1-Aux Control                      |
|                        | Separate Bass and Treble Controls                  |
|                        | Master Volume Control, Tuner Control               |
|                        | ON/OFF Power                                       |
| Sensitivity            | Mic 1mV, Aux 100mV                                 |
|                        | Tel 200mV/600 Ohm                                  |
| Noise                  | Mic 70 dB, Aux 80 dB                               |
|                        | FM 60dB - AM 50 dB                                 |
| Frequency Response     | 30-20,000 Hz                                       |
| Distortion @ Rated RMS | Less than 1%                                       |
| Rack Mounting Kit      | Included                                           |
| Dimensions             | 3-3/4"(H) 6-1/2"(W) 11-1/2"(D)                     |
| Weight                 | 14 lbs, 8 oz.                                      |
|                        |                                                    |