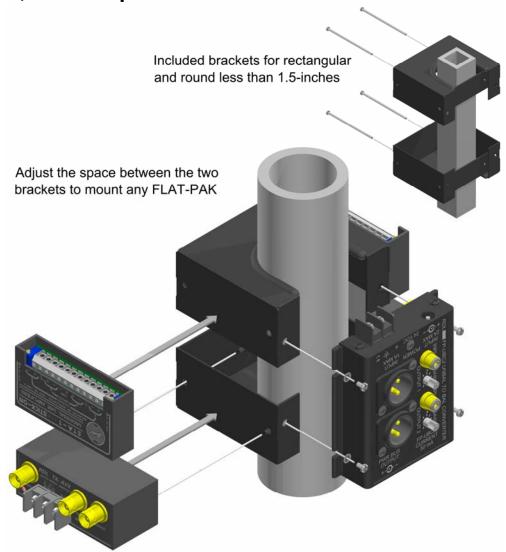

The PM-1V is designed to mount any RDL FLAT-PAK module to a projector pole. This is a vertical mounting system designed to grip a standard 1-1/2" I.D. pole common to most projector mounts. An included pair of bracket and screw sets allows mounting to poles smaller than 1-1/2" and to square or rectangular projector mounts. Adequate vertical pole clearance must be available for mounting the PM-1V. The bracket side plates are intended for the mounting of any RDL STICK-ON or TX series module.

Capacity: 1 PS-24U2 Power Supply, and 1 FLAT-PAK module

Dimensions (each): Height: 1.65" (4.19 cm), Depth: 5.06" (12.85 cm), Width: 3.52" (8.94 cm)

Material: Combination of 18-gauge and 16-gauge steel

Finish: **RDL Black** 