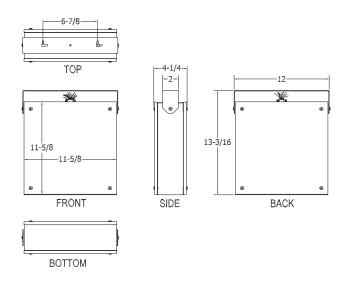

### **GENERAL DESCRIPTION**

The Quam SYSTEM 11/VC is a complete bi-directional loudspeaker assembly, with 8" frame loudspeaker, 25 and 70.7V universal transformer, volume control, charcoal gray cloth baffle and CRS enclosure. Finish: Black baked epoxy hybrid.

#### **INTENDED USE**

Mounted perpendicular to floor and wall planes in an indoor environment.

Program Material: Signal tones, voice and music