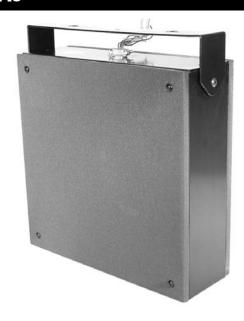

### **GENERAL DESCRIPTION**

The Quam SYSTEM 11/VC is a complete bi-directional loudspeaker assembly, with 8" frame loudspeaker, 25 and 70.7V universal transformer, volume control, charcoal gray cloth baffle and CRS enclosure. Finish: Black baked epoxy hybrid.