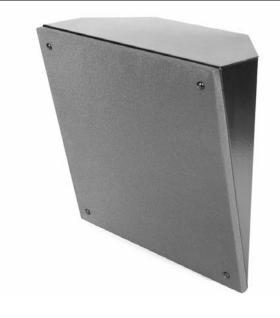

## 0102 - SURFACE MOUNTED SPEAKER SYSTEMS

The Quam SYSTEM 9/VC is a complete loudspeaker assembly, with 8" frame loudspeaker, 25 and 70.7V universal transformer, volume control, charcoal gray cloth baffle and CRS enclosure. Finish: Black baked epoxy hybrid.

#### **INTENDED USE**

Vertical surface mount, wall or corner position, downangle firing, in an indoor environment. Program Material: Signal tones, voice and music