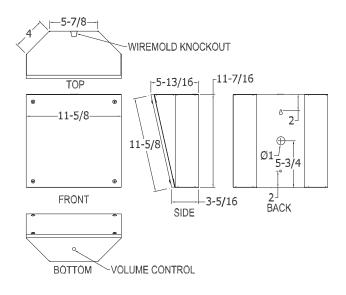

## 0102 - SURFACE MOUNTED SPEAKER SYSTEMS

The Quam SYSTEM 9/VC is a complete loudspeaker assembly, with 8" frame loudspeaker, 25 and 70.7V universal transformer, volume control, charcoal gray cloth baffle and CRS enclosure. Finish: Black baked epoxy hybrid.

#### SYSTEM COMPONENTS

| Loudspeaker | 8C5PAX                             |
|-------------|------------------------------------|
| Transformer | TBLU (5W - 25 and 70.7V, 5 taps at |
|             | -3 dB levels)                      |
| Enclosure   | SYSTEM 9/VC                        |
| Attenuator  | Model VC - Continuous Attenuator   |

#### **AUDIO SPECIFICATIONS**

| Speaker Size        | 8" Frame                           |
|---------------------|------------------------------------|
| Average Sensitivity | 96 dB SPL, 1W / 1M                 |
| Power Rating        | 12W RMS, EIA 426A Standard         |
| Calculated Output   | 103 dB SPL, 5W / 1M                |
| Frequency Response  | 65 Hz - 17 kHz EIA 426A            |
|                     | Standard                           |
| Nominal             | 90° Included Angle, -6 dB / 2 kHz, |
| Coverage Angle      | Half Space                         |
| Audio Connection    | 7" Long Tinned Wires, Pre-cut      |
|                     |                                    |