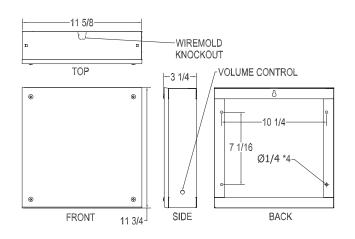

### **GENERAL DESCRIPTION**

The Quam SYSTEM 8/VC is a complete loudspeaker assembly, with 8" frame loudspeaker, 25 and 70.7V universal transformer, volume control, charcoal gray cloth baffle and CRS enclosure. Finish: Black baked epoxy hybrid.

#### SYSTEM COMPONENTS

| Loudspeaker        | 8C5PAX                             |
|--------------------|------------------------------------|
| Transformer        | TBLU (5W - 25 and 70.7V, 5 taps at |
|                    | -3 dB levels)                      |
| Baffle / Enclosure | SYSTEM 8/VC                        |
| Attenuator         | Model VC - Continuous Attenuator   |

#### **AUDIO SPECIFICATIONS**

| Speaker Size        | 8" Frame                           |
|---------------------|------------------------------------|
| Average Sensitivity | 96 dB SPL, 1W / 1M                 |
| Power Rating        | 12W RMS, EIA 426A Standard         |
| Calculated Output   | 103 dB SPL, 5W / 1M                |
| Frequency Response  | 65 Hz - 17 kHz EIA 426A            |
|                     | Standard                           |
| Nominal             | 90° Included Angle, -6 dB / 2 kHz, |
| Coverage Angle      | Half Space                         |
| Audio Connection    | 7" Long Tinned Wires, Pre-cut      |
|                     |                                    |