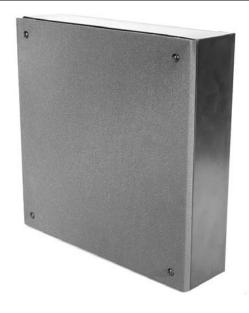

### **GENERAL DESCRIPTION**

The Quam SYSTEM 8/VC is a complete loudspeaker assembly, with 8" frame loudspeaker, 25 and 70.7V universal transformer, volume control, charcoal gray cloth baffle and CRS enclosure. Finish: Black baked epoxy hybrid.