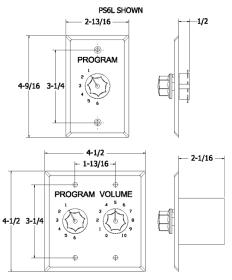

# PS6L/QCI0

2-Gang, Six-Position Program Selector with Volume Control

## 0503 - SELECTORS, SWITCHES, VOLUME CONTROL

PS6L/QC10 SHOWN

#### **GENERAL DESCRIPTION**

The Quam PS6L is a single gang, six-position program selector that assigns the balanced output of a 25, 70.7 or 100V amplifier to one or more loudspeakers with a total load of 60W or less.

The Quam PS6L/QC10 is a 2- gang assembly with six-position program selector that assigns the balanced output of a 25, 70.7 or 100V amplifier to one or more loudspeakers with a total load of 20W or less and a continuous rotary ten-step audio level attenuator.

#### **MECHANICAL SPECIFICATIONS**

| Mounting   |                                         |
|------------|-----------------------------------------|
| PS6L       | Single Gang electrical box, 2-1/8" deep |
| PS6L/QC10  | Dual Gang electrical box, 2-1/8" deep   |
| Audio      | Input, both devices- 5" pigtail leads   |
| Connection | Output, both devices – 7" pigtail leads |