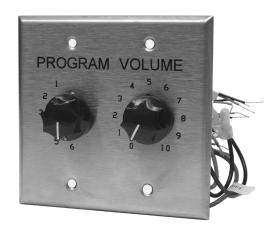

The Quam PS6L/QC10 is a 2- gang assembly with six-position program selector that assigns the balanced output of a 25, 70.7 or 100V amplifier to one or more loudspeakers with a total load of 20W or less and a continuous rotary ten-step audio level attenuator.

Finish: Brushed stainless faceplate, black printed legend, black knob, white indicator hash mark

#### **MECHANICAL SPECIFICATIONS**

| Mounting   |                                         |
|------------|-----------------------------------------|
| PS6L       | Single Gang electrical box, 2-1/8" deep |
| PS6L/QC10  | Dual Gang electrical box, 2-1/8" deep   |
| Audio      | Input, both devices- 5" pigtail leads   |
| Connection | Output, both devices – 7" pigtail leads |