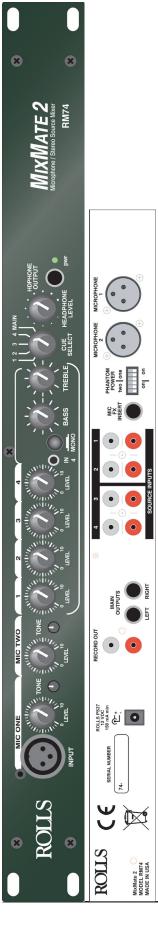

The RM74 MixMate 2 is six channel, single rack space, electronic audio mixer with two microphone inputs and four stereo line inputs. The unit is ideal for installs such as small restaurants or night clubs where space is a consideration, without compromising audio quality. A convenient front-panel 3.5mm jack has been included for connection to any standard MP3 player's earphone output.

## **FEATURES:**

- Two XLR Microphone Inputs (including a paralleled front panel input)
- Individually switchable phantom power
- Four Stereo Source Inputs, Four RCA and one front panel stereo 3.5mm
- Cue Select Switch -
- Stereo RCA Record Output
- 1/4" TRS Mic Insert jack

## **SPECIFICATIONS**

Input Impedance: Mic: 600 Ohms XLR balanced

Source: 22K Ohms RCA

Mic Insert: 22K Ohms 1/4" TRS insert

Max Input Level: Mic: -14 dBV Mic level

Source: 24 dBV

Headphone Output Impedance: >8 Ohms

In/Out Connectors: 3: XLR, 5: Stereo RCA, 4: 1/4" TRS, 1: 3.5mm

Phantom Power: +12 VDC
Output Level: +17 dBV max
Output Impedance: 51 Ohms

Max Gain: Mic: 60 dB

Source: 26 dB

Tone Controls: +/-12 dB 100 Hz Bass