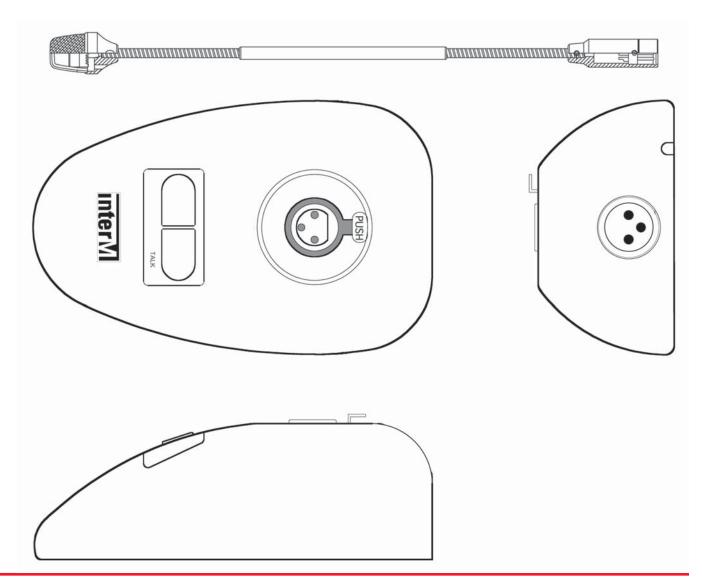

## RM-01 Top, Side and Rear Views

Inter-M Americas, Inc. • 1 E. Beacon Light Lane • Chester, PA 19013 Tel: 610-874-8870 • Fax: 610-874-8890 • E-mail: info@inter-m.net Website: www.inter-m.net

Inter-M Corp. (Korea) • 653-5 Banghak-Dong • Dobong-Ku • Seoul • Korea Tel: 82-2-2289-8140~8 • Fax: 82-2-2289-8149 • E-mail: export@inter-m.com Website: www.inter-m.com

## **Technical Specifications**

| ELECTRICAL                  | RM-01                    |
|-----------------------------|--------------------------|
| Input Sensitivity/Impedance | -75dB ±3dB               |
|                             | (0dB=1V/μbar@1kHz), 600Ω |
| Frequency Response          | 100Hz - 18kHz            |
| Туре                        | Moving Coil Dynamic      |
| Directional Characteristic  | Unidirectional           |
| GENERAL                     |                          |
| Weight                      | 3.8lbs.                  |
|                             | 1.4kg                    |
| Dimensions (W x H x D)      | 3.5" x 1.8" x 5.2"       |
|                             | 90mm x 45mm x 133mm      |