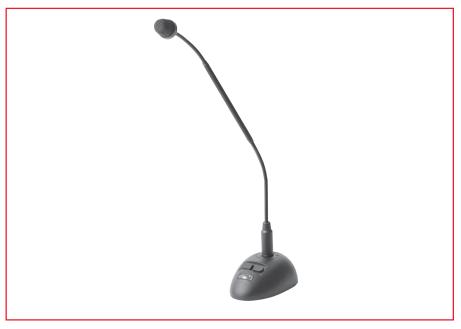

## Features

- Unidirectional Dynamic Microphone
- 14" Gooseneck
- Mic On/Off Switch
- Remote Chime Switch

## Description

The RM-01 is an ideal remote paging microphone with push-to-talk and push-to-chime control. It features a unidirectional dynamic microphone with a 14" gooseneck. The microphone has a frequency range of 100Hz to 18 kHz. The stand is of heavy diecast-zinc construction to provide stability and minimize noise caused by the operator touching the stand.